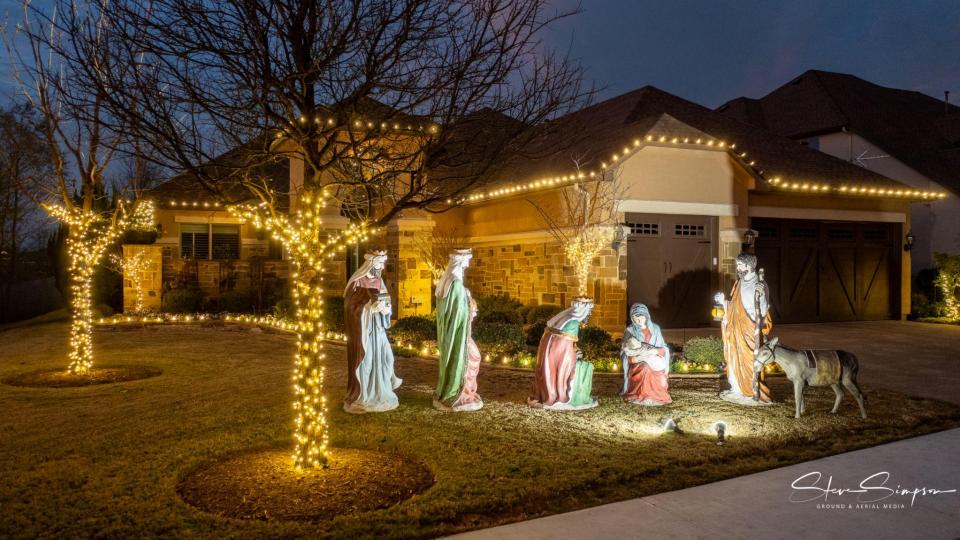

## Dennis Brooks Images...

Mini Pro 3

Snowflakes in a present box chosen for this street's theme.

Dennis Brooks

Lightened to bring out the manger. This was a well balanced display.

Dennis Brooks

Several homes chose a two story Santa to display in their yards.

Dennis Brooks

A two story Grinch, a variety from the Gingerbread Man in Cocoa to a manger with lots of lights. Some houses decorated front and back.

Dennis Brooks

Eye level to 60 feet.

Dennis Brooks