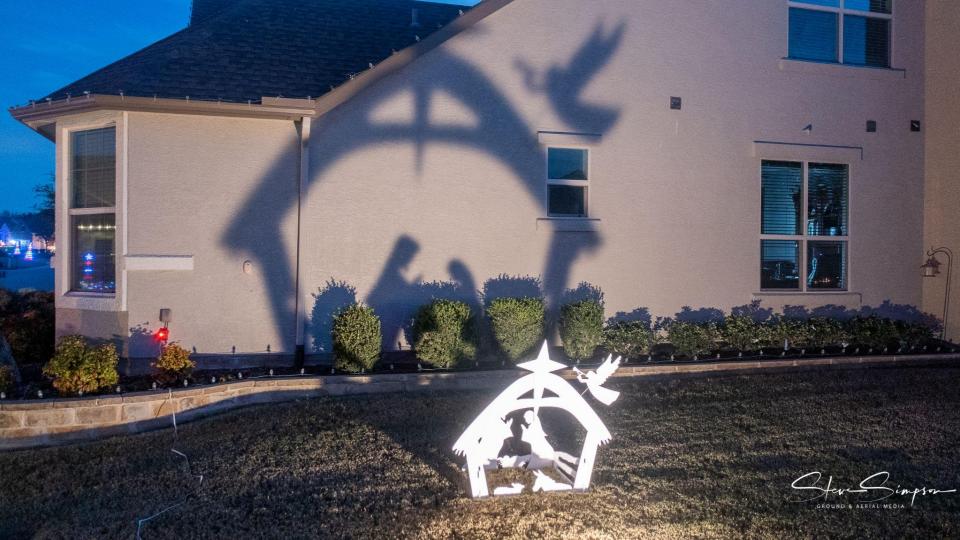

## Dennis Brooks Images...

Mini Pro 3

Snowflakes in a present box chosen for this street's theme.

Dennis Brooks

Lightened to bring out the manger. This was a well balanced display.

Dennis Brooks

Several homes chose a two story Santa to display in their yards.