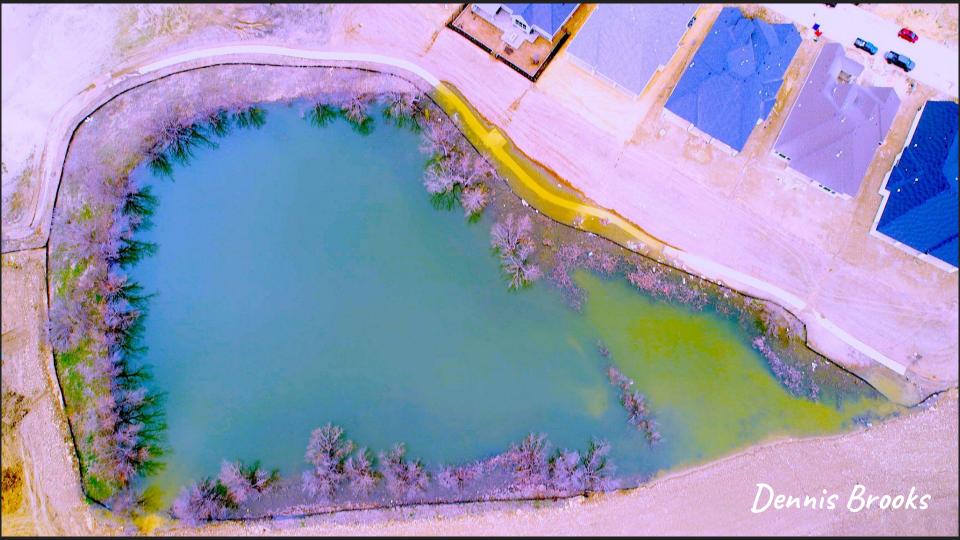

gerbread Man in Cocoa to a manger with lots of lights. Some houses decorated front and back.



Dennis Brooks





Eye level to 60 feet.

Dennis Brooks

#### Remove Grass - Dirt Foundation May 2023



#### Foundation Forms - Lined and Rebar



## Framing and Sheeting Sep 23





#### Built to Roof - Wood then Felt





#### Metal Roof, Porch - Begin Stone Clad Nov 23





#### Stone Clad to Window Level





#### West Well Rocked - East Well Foundation





#### East Well Build - Window Stucco





## Sign Wall Rebar





### Sign Wall in Concrete Block



#### Doorway Finished - Sign Wall Coated



#### Flower Beds





Dennis Brooks

#### Hard To Photograph in Dark







#### Met Objective - See in Distance



### Twilight for Best Exposure





Dennis Brooks

## Completed





















#### RESTORING OLDER DRONES

**DJI INSPIRE 1 / RAW** HAS TWO LINKED CONTROLLERS. ONE PERSON FLIES THE **DRONE AND ONE OPERATES THE** CAMERA. A THIRD MAINTAINS VLOS. **HUGE AMOUNT OF COOPERATION** REQUIRED!



#### MAVIC MINI ASSORTED CRASHES













#### MINI ACCESSORIES















#### **DISTANT VIEWS**



MINI 2 FROM GARDENIA



Dennis Brooks

AIR 2S ROBSON FROM DENTON WATER NORTH

#### TEACHING - HOLYSTONE





# THANK-

## For Attending