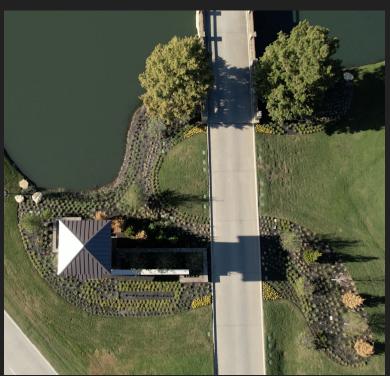

as a well balanced display.

Dennis Brooks







Several homes chose a two story Santa to display in their yards.

Dennis Brooks

A two story Grinch, a variety from the Gingerbread Man in Cocoa to a manger with lots of lights. Some houses decorated front and back.



Dennis Brooks





Eye level to 60 feet.

Dennis Brooks

#### Remove Grass - Dirt Foundation May 2023



#### Foundation Forms - Lined and Rebar



## Framing and Sheeting Sep 23





#### Built to Roof - Wood then Felt





#### Metal Roof, Porch - Begin Stone Clad Nov 23





#### Stone Clad to Window Level





#### West Well Rocked - East Well Foundation





#### East Well Build - Window Stucco





## Sign Wall Rebar





### Sign Wall in Concrete Block



#### Doorway Finished - Sign Wall Coated



#### Flower Beds





Dennis Brooks

#### Hard To Photograph in Dark







#### Met Objective - See in Distance



### Twilight for Best Exposure





Dennis Brooks

## Completed





















#### RESTORING OLDER DRONES

**DJI INSPIRE 1 / RAW** HAS TWO LINKED CONTROLLERS. ONE PERSON FLIES THE **DRONE AND ONE OPERATES THE** CAMERA. A THIRD MAINTAINS VLOS. **HUGE AMOUNT OF COOPERATION** REQUIRED!



#### MAVIC MINI ASSORTED CRASHES













#### MINI ACCESSORIES















#### **DISTANT VIEWS**



MINI 2 FROM GARDENIA



Dennis Brooks

AIR 2S ROBSON FROM DENTON WATER NORTH

#### TEACHING - HOLYSTONE





# THANK-

## For Attending