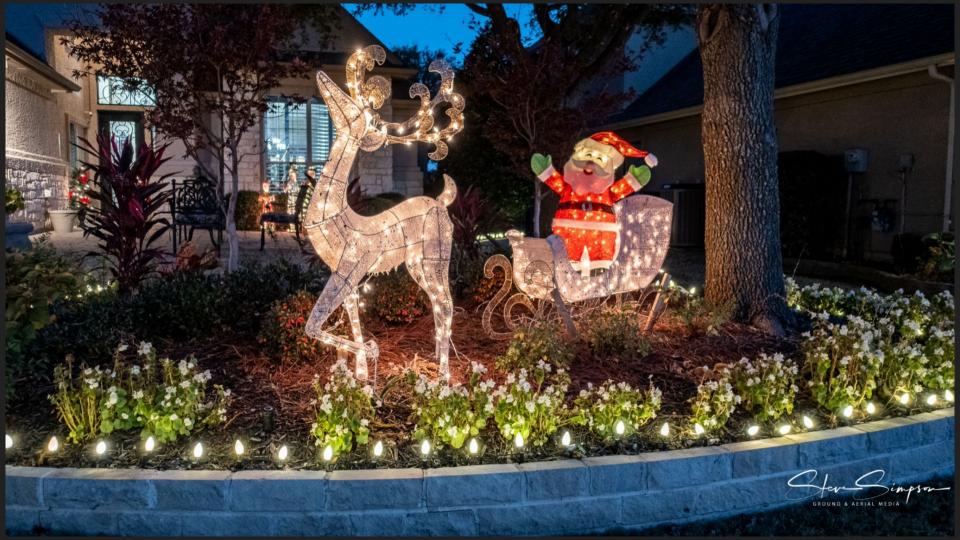

## Steve Simpson Images...

DJI Air 3s & Mini Pro 4

## Dennis Brooks Images...

Mini Pro 3

Snowflakes in a present box chosen for this street's theme.

Dennis Brooks

Lightened to bring out the manger. This was a well balanced display.

Dennis Brooks

Several homes chose a two story Santa to display in their yards.