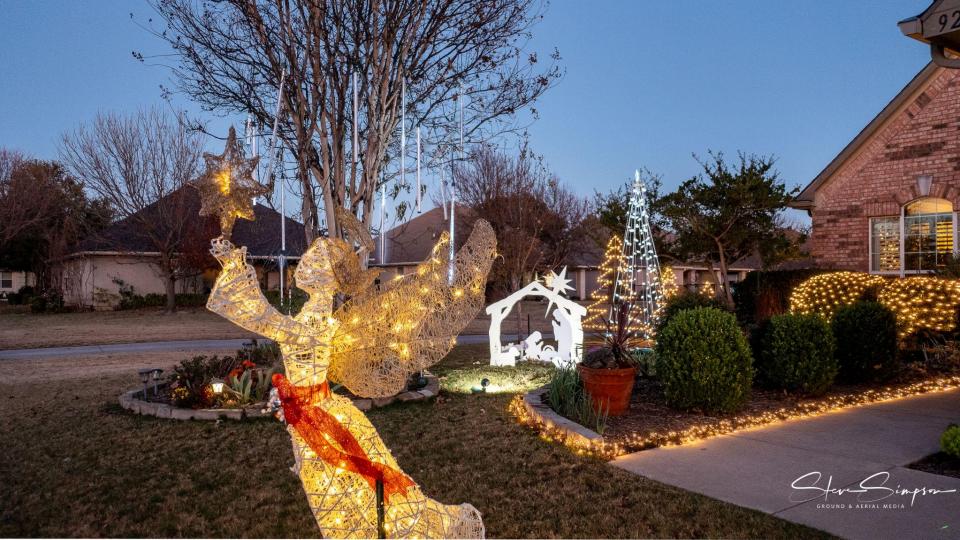

## Dennis Brooks Images...

Mini Pro 3

Snowflakes in a present box chosen for this street's theme.

Dennis Brooks

Lightened to bring out the manger. This was a well balanced display.

Dennis Brooks

Several homes chose a two story Santa to display in their yards.

Dennis Brooks

A two story Grinch, a variety from the Gingerbread Man in Cocoa to a manger with lots of lights. Some houses decorated front and back.

Dennis Brooks

Eye level to 60 feet.

Dennis Brooks