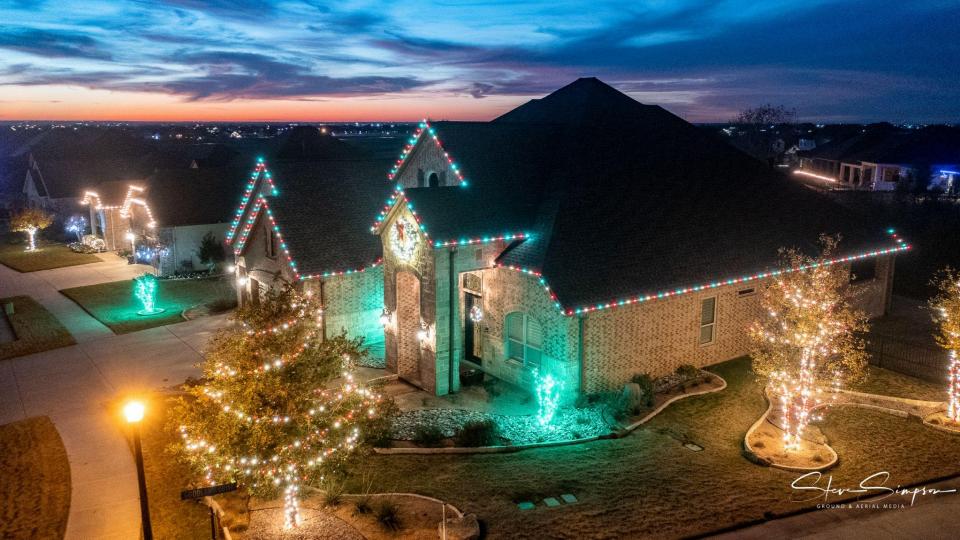

## Drone Club Show n Tell...

2025 03 24

## Robson Drone Club

Steve Simpson, President Dennis Brooks, VP

CATC | Room 104



## Steve Simpson Images...

DJI Air 3s & Mini Pro 4

































## Circle Of Sticks Shows Location





































## Dennis Brooks Images...

Mini Pro 3





Snowflakes in a present box chosen for this street's theme.



Dennis Brooks



Lightened to bring out the manger. This was a well balanced display.

Dennis Brooks







Several homes chose a two story Santa to display in their yards.

Dennis Brooks

A two story Grinch, a variety from the Gingerbread Man in Cocoa to a manger with lots of lights. Some houses decorated front and back.



Dennis Brooks





Eye level to 60 feet.

Dennis Brooks

#### Remove Grass - Dirt Foundation May 2023



#### Foundation Forms - Lined and Rebar



## Framing and Sheeting Sep 23





#### Built to Roof - Wood then Felt





#### Metal Roof, Porch - Begin Stone Clad Nov 23





#