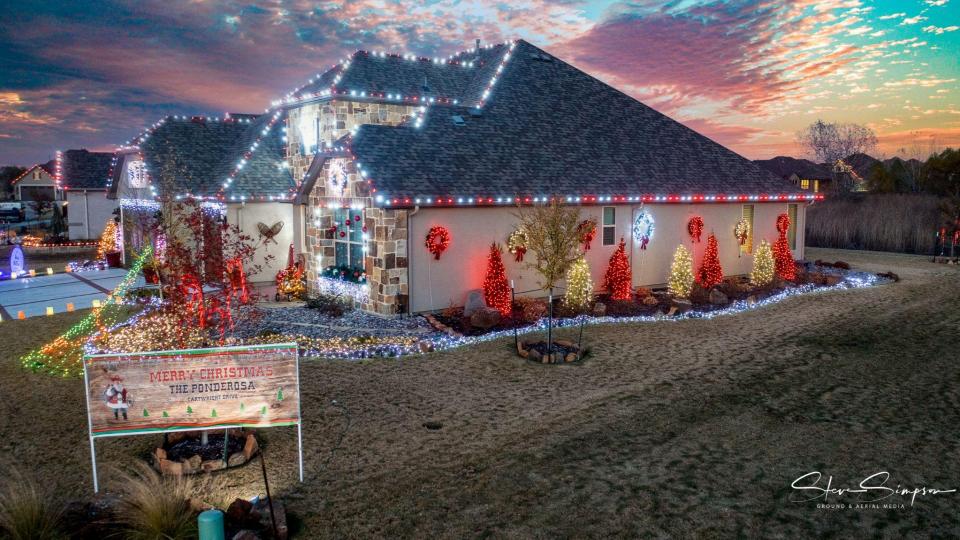

## Drone Club Show n Tell...

2025 03 24

## Robson Drone Club

Steve Simpson, President Dennis Brooks, VP

CATC | Room 104



## Steve Simpson Images...

DJI Air 3s & Mini Pro 4

































## Circle Of Sticks Shows Location





































## Dennis Brooks Images...

Mini Pro 3





Snowflakes in a present box chosen for this street's theme.



Dennis Brooks



Lightened to bring out the manger. This was a well balanced display.

Dennis Brooks







Several homes chose a two story Santa to display in their yards.

Dennis Brooks

A two story Grinch, a variety from the Gingerbread Man in Cocoa to a manger with lots of lights. Some houses decorated front and back.



Dennis Brooks





Eye level to 60 feet.

Dennis Brooks

#### Remove Grass - Dirt Foundation May 2023



#### Foundation Forms - Lined and Rebar



## Framing and Sheeting Sep 23





#### Built to Roof - Wood then Felt





#### Metal Roof, Porch - Begin Stone Clad Nov 23