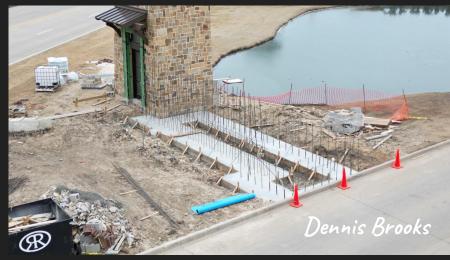

## Dennis Brooks Images...

Mini Pro 3





Snowflakes in a present box chosen for this street's theme.



Dennis Brooks



Lightened to bring out the manger. This was a well balanced display.

Dennis Brooks







Several homes chose a two story Santa to display in their yards.

Dennis Brooks

A two story Grinch, a variety from the Gingerbread Man in Cocoa to a manger with lots of lights. Some houses decorated front and back.



Dennis Brooks





Eye level to 60 feet.

Dennis Brooks

#### Remove Grass - Dirt Foundation May 2023



#### Foundation Forms - Lined and Rebar



## Framing and Sheeting Sep 23





#### Built to Roof - Wood then Felt





#### Metal Roof, Porch - Begin Stone Clad Nov 23





#### Stone Clad to Window Level





#### West Well Rocked - East Well Foundation





#### East Well Build - Window Stucco





## Sign Wall Rebar





### Sign Wall in Concrete Block



#### Doorway Finished - Sign Wall Coated



#### Flower Beds





Dennis Brooks

#### Hard To Photograph in Dark







#### Met Objective - See in Distance



### Twilight for Best Exposure





Dennis Brooks

## Completed





















#### RESTORING OLDER DRONES

**DJI INSPIRE 1 / RAW** HAS TWO LINKED CONTROLLERS. ONE PERSON FLIES THE **DRONE AND ONE OPERATES THE** CAMERA. A THIRD MAINTAINS VLOS. **HUGE AMOUNT OF COOPERATION** REQUIRED!



#### MAVIC MINI ASSORTED CRASHES













#### MINI ACCESSORIES















#### **DISTANT VIEWS**



MINI 2 FROM GARDENIA



Dennis Brooks

AIR 2S ROBSON FROM DENTON WATER NORTH

#### TEACHING - HOLYSTONE





# THANK-

## For Attendin