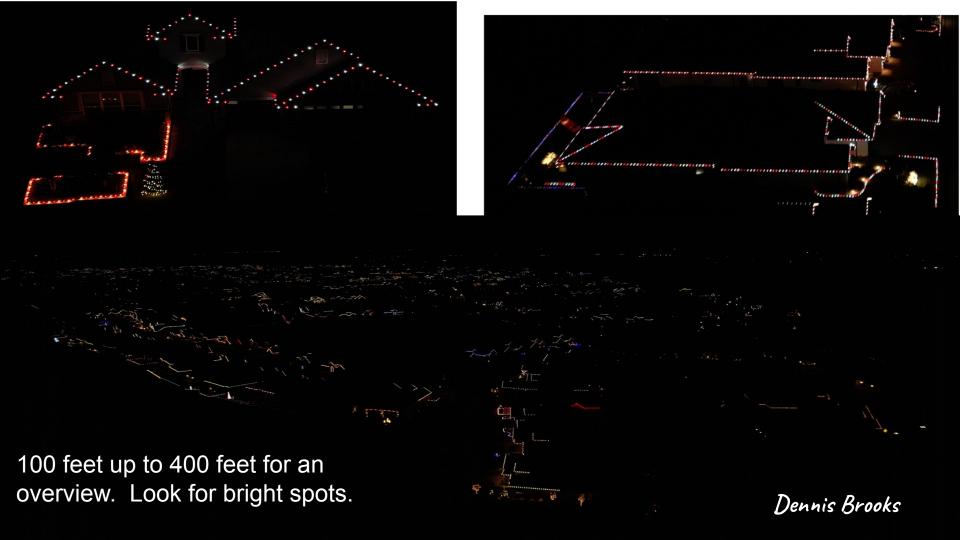

Dennis Brooks

A two story Grinch, a variety from the Gingerbread Man in Cocoa to a manger with lots of lights. Some houses decorated front and back.

Dennis Brooks

Eye level to 60 feet.

Dennis Brooks

#### Hard To Photograph in Dark

#### Met Objective - See in Distance

### Twilight for Best Exposure

Dennis Brooks