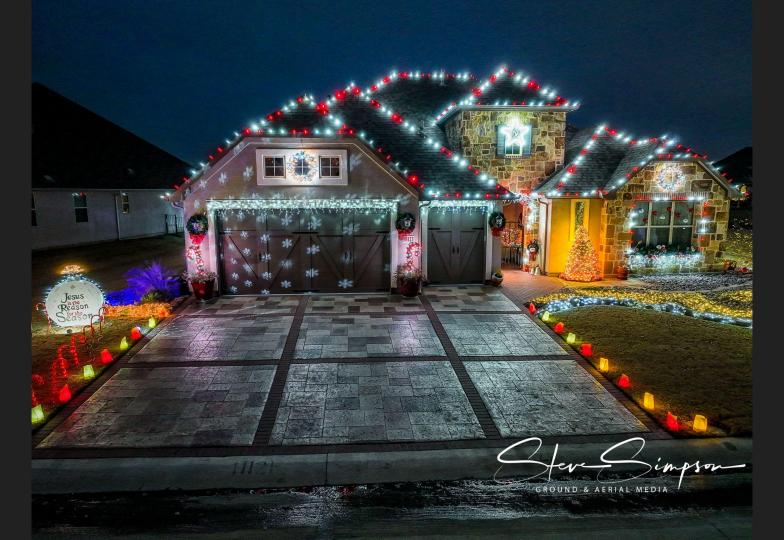

## Steve Simpson Images...

DJI Air 3s & Mini Pro 4

## Circle Of Sticks Shows Location