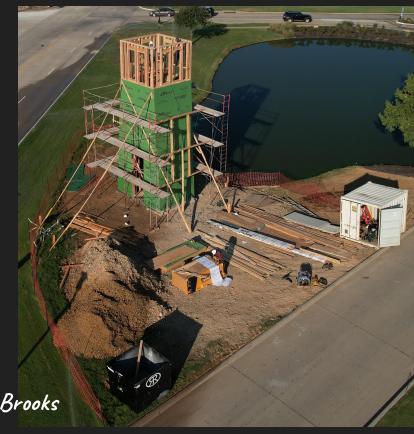

#### West Well Rocked - East Well Foundation

#### East Well Build - Window Stucco