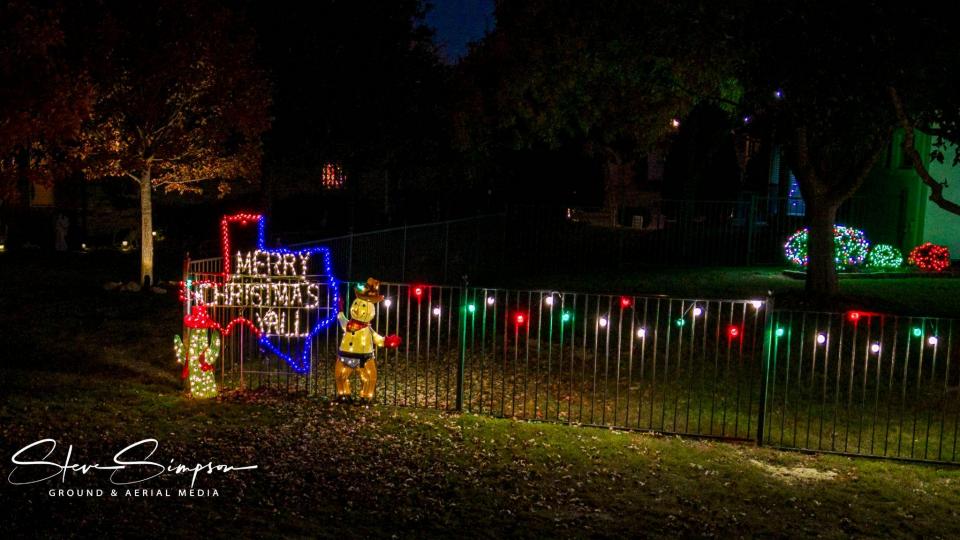

## Circle Of Sticks Shows Location

## Dennis Brooks Images...

Mini Pro 3

Snowflakes in a present box chosen for this street's theme.

Dennis Brooks

Lightened to bring out the manger. This was a well balanced display.

Dennis Brooks

Several homes chose a two story Santa to display in their yards.