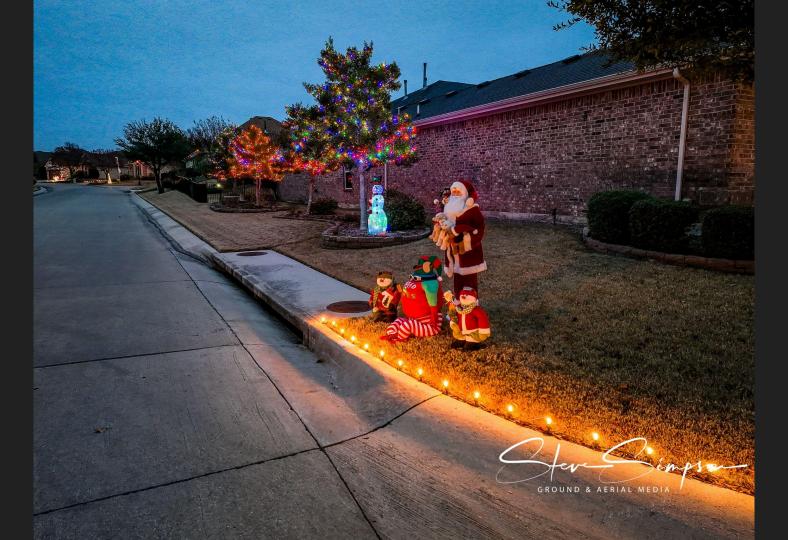

## Dennis Brooks Images...

Mini Pro 3

Snowflakes in a present box chosen for this street's theme.

Dennis Brooks

Lightened to bring out the manger. This was a well balanced display.

Dennis Brooks

Several homes chose a two story Santa to display in their yards.

Dennis Brooks

A two story Grinch, a variety from the Gingerbread Man in Cocoa to a manger with lots of lights. Some houses decorated front and back.

Dennis Brooks

Eye level to 60 feet.

Dennis Brooks