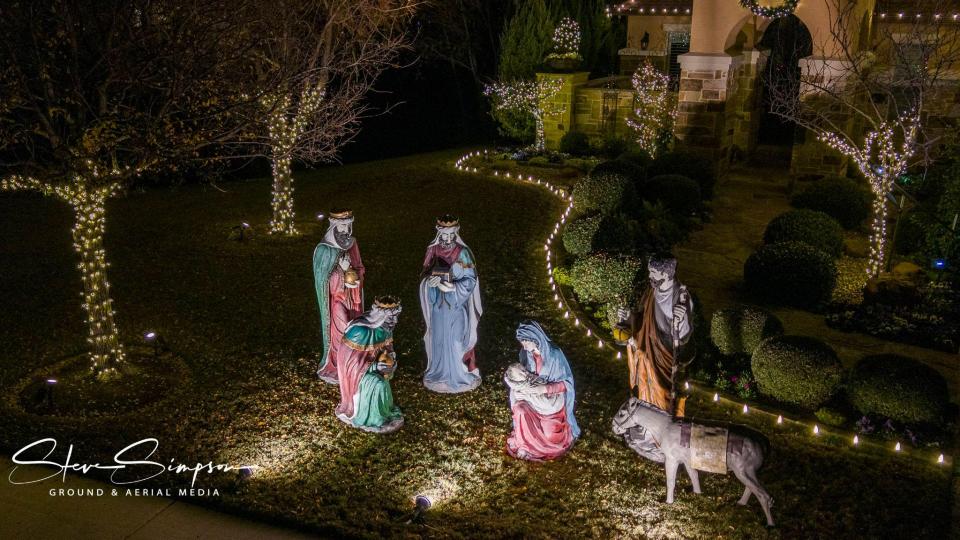

## Dennis Brooks Images...

Mini Pro 3

Snowflakes in a present box chosen for this street's theme.

Dennis Brooks

Lightened to bring out the manger. This was a well balanced display.

Dennis Brooks

Several homes chose a two story Santa to display in their yards.