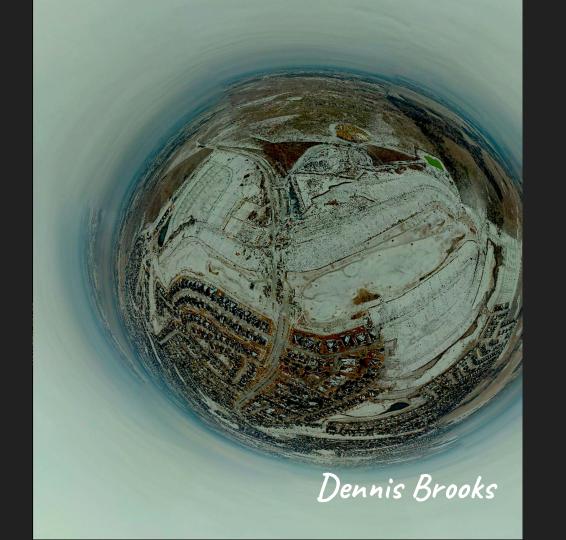

## Circle Of Sticks Shows Location

## Dennis Brooks Images...

Mini Pro 3

Snowflakes in a present box chosen for this street's theme.

Dennis Brooks

Lightened to bring out the manger. This was a well balanced display.

Dennis Brooks

Several homes chose a two story Santa to display in their yards.