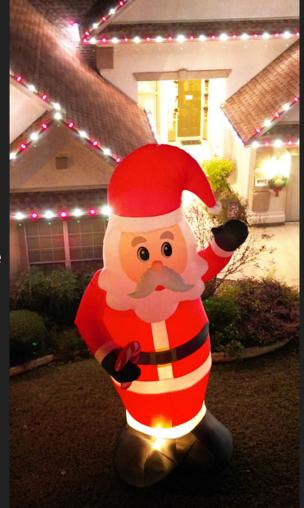

## Dennis Brooks Images...

Mini Pro 3

Snowflakes in a present box chosen for this street's theme.

Dennis Brooks

Lightened to bring out the manger. This was a well balanced display.

Dennis Brooks

Several homes chose a two story Santa to display in their yards.