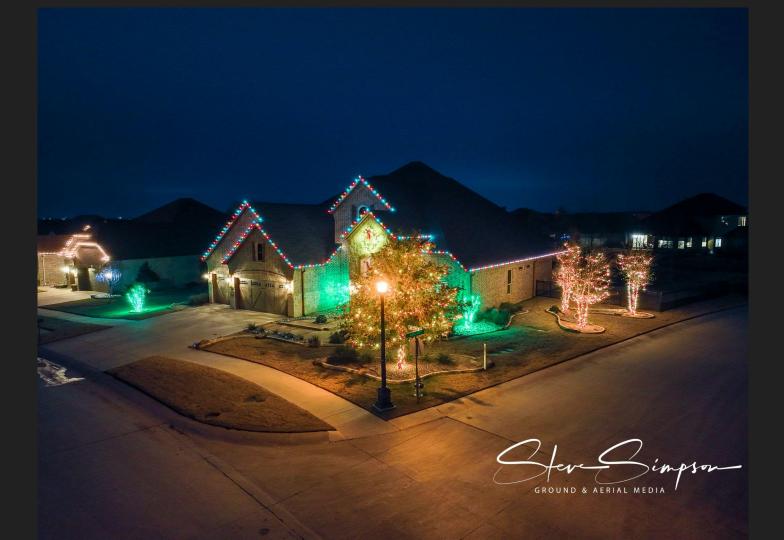

## Dennis Brooks Images...

Mini Pro 3

Snowflakes in a present box chosen for this street's theme.

Dennis Brooks

Lightened to bring out the manger. This was a well balanced display.

Dennis Brooks

Several homes chose a two story Santa to display in their yards.

Dennis Brooks

A two story Grinch, a variety from the Gingerbread Man in Cocoa to a manger with lots of lights. Some houses decorated front and back.

Dennis Brooks

Eye level to 60 feet.

Dennis Brooks