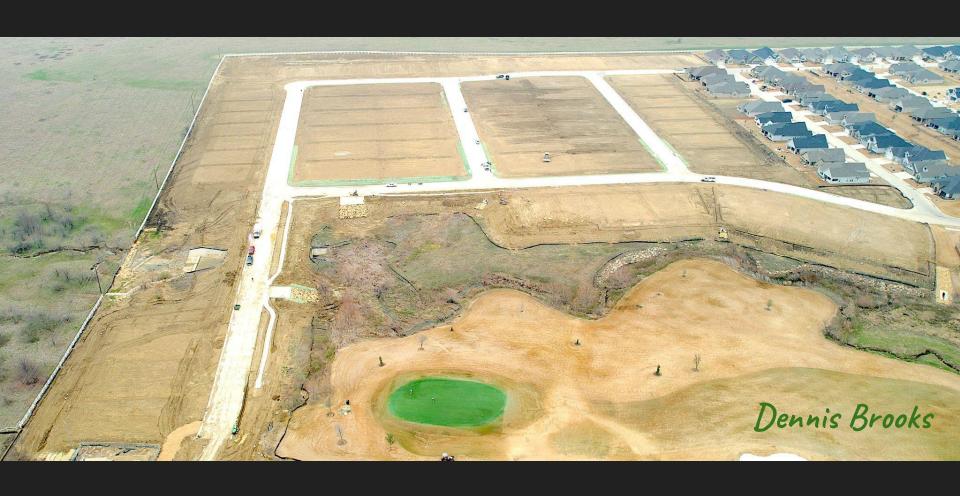

Gingerbread Man in Cocoa to a manger with lots of lights. Some houses decorated front and back.



Dennis Brooks





Eye level to 60 feet.

Dennis Brooks

#### Remove Grass - Dirt Foundation May 2023



#### Foundation Forms - Lined and Rebar



## Framing and Sheeting Sep 23





#### Built to Roof - Wood then Felt





#### Metal Roof, Porch - Begin Stone Clad Nov 23





#### Stone Clad to Window Level





#### West Well Rocked - East Well Foundation





#### East Well Build - Window Stucco





## Sign Wall Rebar





### Sign Wall in Concrete Block



#### Doorway Finished - Sign Wall Coated



#### Flower Beds





Dennis Brooks

#### Hard To Photograph in Dark







#### Met Objective - See in Distance



### Twilight for Best Exposure





Dennis Brooks

## Completed





















#### RESTORING OLDER DRONES

**DJI INSPIRE 1 / RAW** HAS TWO LINKED CONTROLLERS. ONE PERSON FLIES THE **DRONE AND ONE OPERATES THE** CAMERA. A THIRD MAINTAINS VLOS. **HUGE AMOUNT OF COOPERATION** REQUIRED!



#### MAVIC MINI ASSORTED CRASHES













#### MINI ACCESSORIES















#### **DISTANT VIEWS**



MINI 2 FROM GARDENIA



Dennis Brooks

AIR 2S ROBSON FROM DENTON WATER NORTH

#### TEACHING - HOLYSTONE





# THANK-

## For Attending