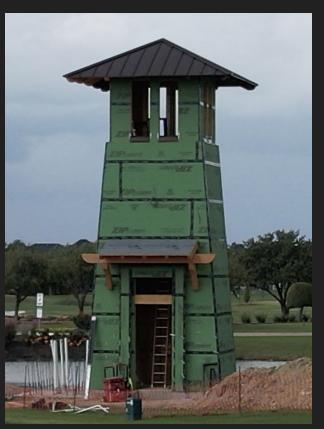

## Circle Of Sticks Shows Location





































## Dennis Brooks Images...

Mini Pro 3





Snowflakes in a present box chosen for this street's theme.



Dennis Brooks



Lightened to bring out the manger. This was a well balanced display.

Dennis Brooks







Several homes chose a two story Santa to display in their yards.

Dennis Brooks

A two story Grinch, a variety from the Gingerbread Man in Cocoa to a manger with lots of lights. Some houses decorated front and back.



Dennis Brooks





Eye level to 60 feet.

Dennis Brooks

#### Remove Grass - Dirt Foundation May 2023



#### Foundation Forms - Lined and Rebar



## Framing and Sheeting Sep 23





#### Built to Roof - Wood then Felt





#### Metal Roof, Porch - Begin Stone Clad Nov 23





#### Stone Clad to Window Level





#### West Well Rocked - East Well Foundation





#### East Well Build - Window Stucco





## Sign Wall Rebar





### Sign Wall in Concrete Block



#### Doorway Finished - Sign Wall Coated



#### Flower Beds





Dennis Brooks

#### Hard To Photograph in Dark







#### Met Objective - See in Distance



### Twilight for Best Exposure





Dennis Brooks

## Completed





















#### RESTORING OLDER DRONES

**DJI INSPIRE 1 / RAW** HAS TWO LINKED CONTROLLERS. ONE PERSON FLIES THE **DRONE AND ONE OPERATES THE** CAMERA. A THIRD MAINTAINS VLOS. **HUGE AMOUNT OF COOPERATION** REQUIRED!



#### MAVIC MINI ASSORTED CRASHES













#### MINI ACCESSORIES















#### **DISTANT VIEWS**



MINI 2 FROM GARDENIA



Dennis Brooks

AIR 2S