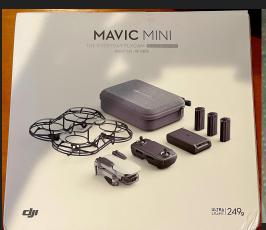

uilt to Roof - Wood then Felt





#### Metal Roof, Porch - Begin Stone Clad Nov 23





#### Stone Clad to Window Level





#### West Well Rocked - East Well Foundation





#### East Well Build - Window Stucco





## Sign Wall Rebar





### Sign Wall in Concrete Block



#### Doorway Finished - Sign Wall Coated



#### Flower Beds





Dennis Brooks

#### Hard To Photograph in Dark







#### Met Objective - See in Distance



### Twilight for Best Exposure





Dennis Brooks

## Completed





















#### RESTORING OLDER DRONES

**DJI INSPIRE 1 / RAW** HAS TWO LINKED CONTROLLERS. ONE PERSON FLIES THE **DRONE AND ONE OPERATES THE** CAMERA. A THIRD MAINTAINS VLOS. **HUGE AMOUNT OF COOPERATION** REQUIRED!



#### MAVIC MINI ASSORTED CRASHES













#### MINI ACCESSORIES















#### **DISTANT VIEWS**



MINI 2 FROM GARDENIA



Dennis Brooks

AIR 2S ROBSON FROM DENTON WATER NORTH

#### TEACHING - HOLYSTONE





# THANK-

## For Attending