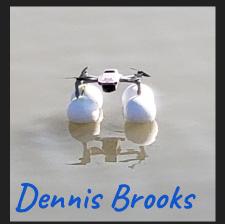

## Dennis Brooks Images...

Mini Pro 3

Snowflakes in a present box chosen for this street's theme.

Dennis Brooks

Lightened to bring out the manger. This was a well balanced display.

Dennis Brooks

Several homes chose a two story Santa to display in their yards.