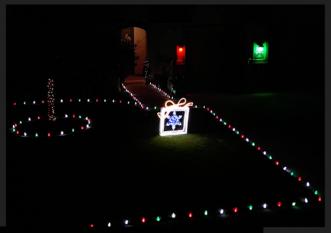

## Dennis Brooks Images...

Mini Pro 3

Snowflakes in a present box chosen for this street's theme.

Dennis Brooks

Lightened to bring out the manger. This was a well balanced display.

Dennis Brooks

Several homes chose a two story Santa to display in their yards.