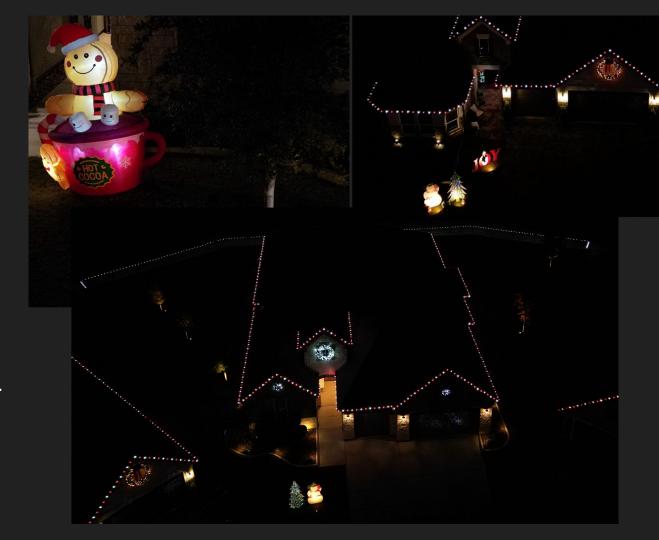

## Dennis Brooks Images...

Mini Pro 3

Snowflakes in a present box chosen for this street's theme.

Dennis Brooks

Lightened to bring out the manger. This was a well balanced display.

Dennis Brooks

Several homes chose a two story Santa to display in their yards.

Dennis Brooks

A two story Grinch, a variety from the Gingerbread Man in Cocoa to a manger with lots of lights. Some houses decorated front and back.

Dennis Brooks

Eye level to 60 feet.

Dennis Brooks