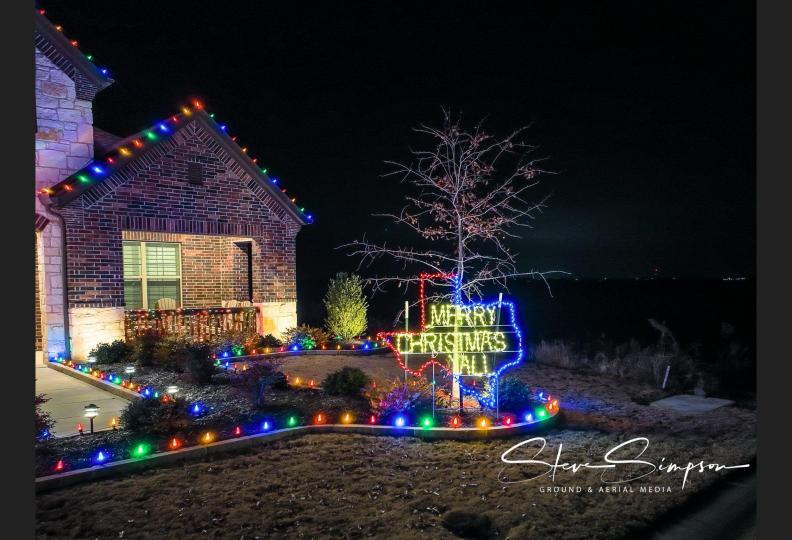

## Dennis Brooks Images...

Mini Pro 3

Snowflakes in a present box chosen for this street's theme.

Dennis Brooks

Lightened to bring out the manger. This was a well balanced display.

Dennis Brooks

Several homes chose a two story Santa to display in their yards.