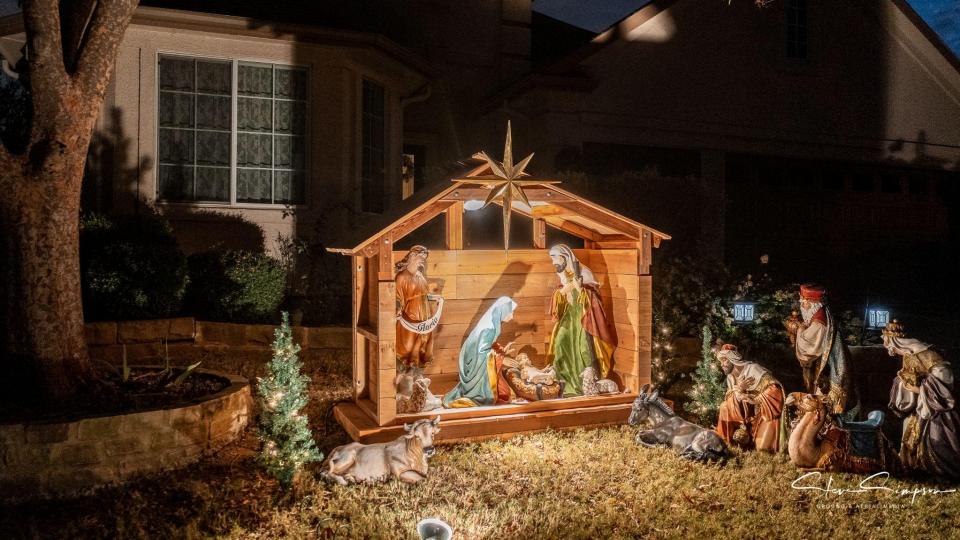

## Dennis Brooks Images...

Mini Pro 3

Snowflakes in a present box chosen for this street's theme.

Dennis Brooks

Lightened to bring out the manger. This was a well balanced display.

Dennis Brooks

Several homes chose a two story Santa to display in their yards.

Dennis Brooks

A two story Grinch, a variety from the Gingerbread Man in Cocoa to a manger with lots of lights. Some houses decorated front and back.

Dennis Brooks

Eye level to 60 feet.

Dennis Brooks