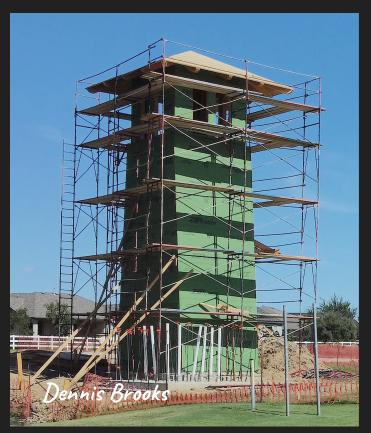

pson Images...

DJI Air 3s & Mini Pro 4

































## Circle Of Sticks Shows Location





































## Dennis Brooks Images...

Mini Pro 3





Snowflakes in a present box chosen for this street's theme.



Dennis Brooks



Lightened to bring out the manger. This was a well balanced display.

Dennis Brooks







Several homes chose a two story Santa to display in their yards.

Dennis Brooks

A two story Grinch, a variety from the Gingerbread Man in Cocoa to a manger with lots of lights. Some houses decorated front and back.



Dennis Brooks





Eye level to 60 feet.

Dennis Brooks

#### Remove Grass - Dirt Foundation May 2023



#### Foundation Forms - Lined and Rebar



## Framing and Sheeting Sep 23





#### Built to Roof - Wood then Felt





#### Metal Roof, Porch - Begin Stone Clad Nov 23





#### Stone Clad to Window Level





#### West Well Rocked - East Well Foundation





#### East Well Build - Window Stucco





## Sign Wall Rebar





### Sign Wall in Concrete Block



#### Doorway Finished - Sign Wall Coated



#### Flower Beds





Dennis Brooks

#### Hard To Photograph in Dark







#### Met Objective - See in Distance



### Twilight for Best Exposure





Dennis Brooks

## Completed





















#### RESTORING OLDER DRONES

**DJI INSPIRE 1 / RAW** HAS TWO LINKED CONTROLLERS. ONE PERSON FLIES THE **DRONE AND ONE OPERATES THE** CAMERA. A THIRD MAINTAINS VLOS. **HUGE AMOUNT OF COOPERATION** REQUIRED!



#### MAVIC MINI ASSORTED CRASHES













#### MINI ACCESSORIES















#### **DISTANT VI