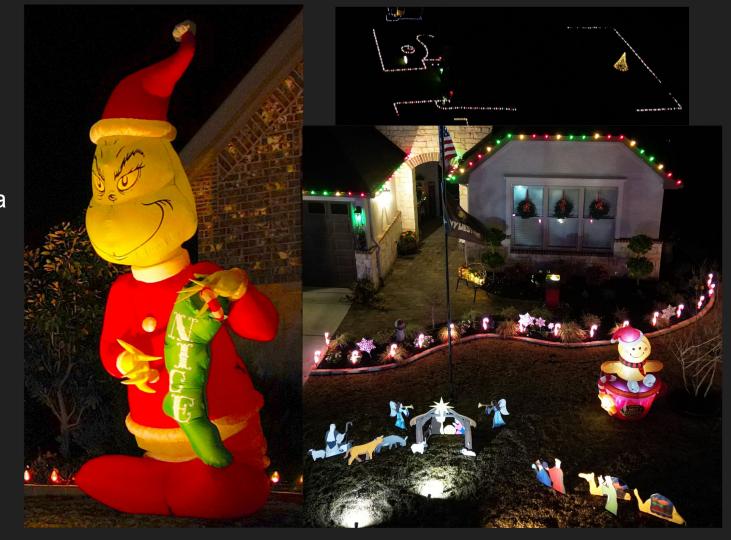

## Dennis Brooks Images...

Mini Pro 3

Snowflakes in a present box chosen for this street's theme.

Dennis Brooks

Lightened to bring out the manger. This was a well balanced display.

Dennis Brooks

Several homes chose a two story Santa to display in their yards.

Dennis Brooks

A two story Grinch, a variety from the Gingerbread Man in Cocoa to a manger with lots of lights. Some houses decorated front and back.

Dennis Brooks

Eye level to 60 feet.

Dennis Brooks