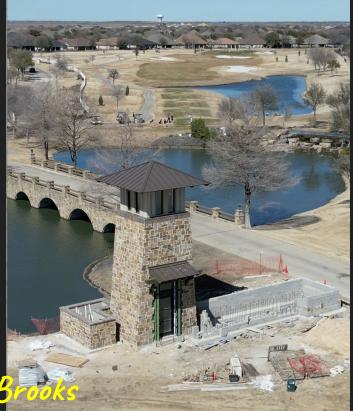

ent box chosen for this street's theme.



Dennis Brooks



Lightened to bring out the manger. This was a well balanced display.

Dennis Brooks







Several homes chose a two story Santa to display in their yards.

Dennis Brooks

A two story Grinch, a variety from the Gingerbread Man in Cocoa to a manger with lots of lights. Some houses decorated front and back.



Dennis Brooks





Eye level to 60 feet.

Dennis Brooks

#### Remove Grass - Dirt Foundation May 2023



#### Foundation Forms - Lined and Rebar



## Framing and Sheeting Sep 23





#### Built to Roof - Wood then Felt





#### Metal Roof, Porch - Begin Stone Clad Nov 23





#### Stone Clad to Window Level





#### West Well Rocked - East Well Foundation





#### East Well Build - Window Stucco





## Sign Wall Rebar





### Sign Wall in Concrete Block



#### Doorway Finished - Sign Wall Coated



#### Flower Beds





Dennis Brooks

#### Hard To Photograph in Dark







#### Met Objective - See in Distance



### Twilight for Best Exposure





Dennis Brooks

## Completed





















#### RESTORING OLDER DRONES

**DJI INSPIRE 1 / RAW** HAS TWO LINKED CONTROLLERS. ONE PERSON FLIES THE **DRONE AND ONE OPERATES THE** CAMERA. A THIRD MAINTAINS VLOS. **HUGE AMOUNT OF COOPERATION** REQUIRED!



#### MAVIC MINI ASSORTED CRASHES













#### MINI ACCESSORIES















#### **DISTANT VIEWS**



MINI 2 FROM GARDENIA



Dennis Brooks

AIR 2S ROBSON FROM DENTON WATER NORTH

#### TEACHING - HOLYSTONE





# THANK-

## For Attending