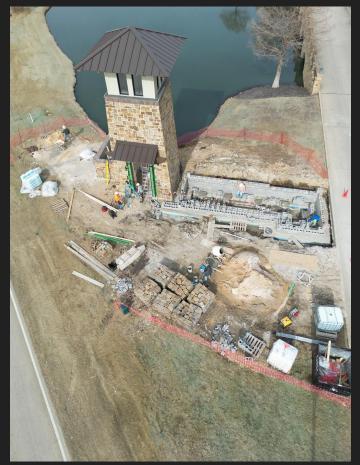

Snowflakes in a present box chosen for this street's theme.



Dennis Brooks



Lightened to bring out the manger. This was a well balanced display.

Dennis Brooks







Several homes chose a two story Santa to display in their yards.

Dennis Brooks

A two story Grinch, a variety from the Gingerbread Man in Cocoa to a manger with lots of lights. Some houses decorated front and back.



Dennis Brooks





Eye level to 60 feet.

Dennis Brooks

#### Remove Grass - Dirt Foundation May 2023



#### Foundation Forms - Lined and Rebar



## Framing and Sheeting Sep 23





#### Built to Roof - Wood then Felt





#### Metal Roof, Porch - Begin Stone Clad Nov 23





#### Stone Clad to Window Level





#### West Well Rocked - East Well Foundation





#### East Well Build - Window Stucco





## Sign Wall Rebar





### Sign Wall in Concrete Block



#### Doorway Finished - Sign Wall Coated



#### Flower Beds





Dennis Brooks

#### Hard To Photograph in Dark







#### Met Objective - See in Distance



### Twilight for Best Exposure





Dennis Brooks

## Completed





















#### RESTORING OLDER DRONES

**DJI INSPIRE 1 / RAW** HAS TWO LINKED CONTROLLERS. ONE PERSON FLIES THE **DRONE AND ONE OPERATES THE** CAMERA. A THIRD MAINTAINS VLOS. **HUGE AMOUNT OF COOPERATION** REQUIRED!



#### MAVIC MINI ASSORTED CRASHES













#### MINI ACCESSORIES















#### **DISTANT VIEWS**



MINI 2 FROM GARDENIA



Dennis Brooks

AIR 2S ROBSON FROM DENTON WATER NORTH

#### TEACHING - HOLYSTONE





# THANK-

## For Attending