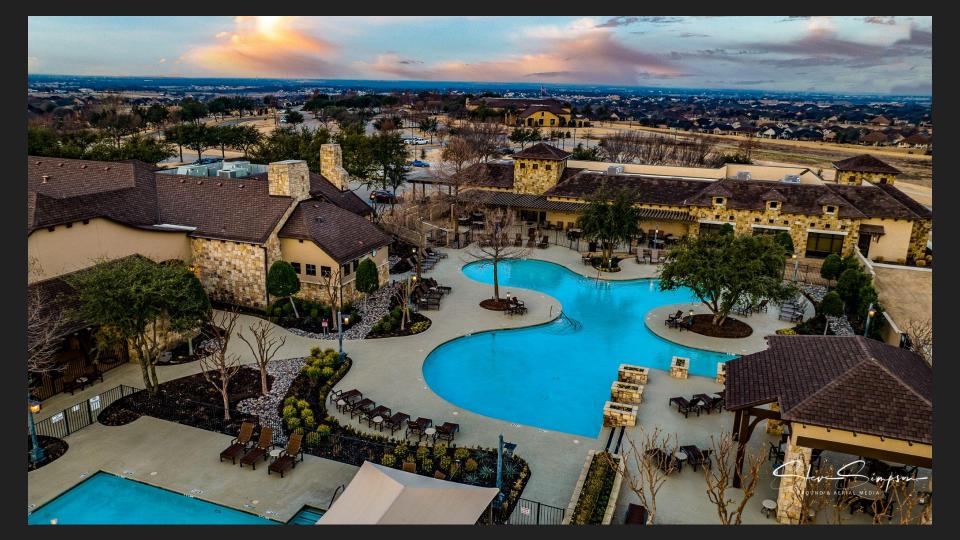

## Drone Club Show n Tell...

2025 03 24

## Robson Drone Club

Steve Simpson, President Dennis Brooks, VP

CATC | Room 104



## Steve Simpson Images...

DJI Air 3s & Mini Pro 4

































## Circle Of Sticks Shows Location





































## Dennis Brooks Images...

Mini Pro 3





Snowflakes in a present box chosen for this street's theme.



Dennis Brooks



Lightened to bring out the manger. This was a well balanced display.

Dennis Brooks







Several homes chose a two story Santa to display in their yards.

Dennis Brooks

A two story Grinch, a variety from the Gingerbread Man in Cocoa to a manger with lots of lights. Some houses decorated front and back.



Dennis Brooks





Eye level to 60 feet.

Dennis Brooks

#### Remove Grass - Dirt Foundation May 2023



#### Foundation Forms - Lined and Rebar



## Framing and Sheeting Sep 23





#### Built to Roof - Wood then Felt





#### Metal Roof, Porch - Begin Stone Clad Nov 23





#### Stone Clad to Window Level





#### West Well Rocked - East