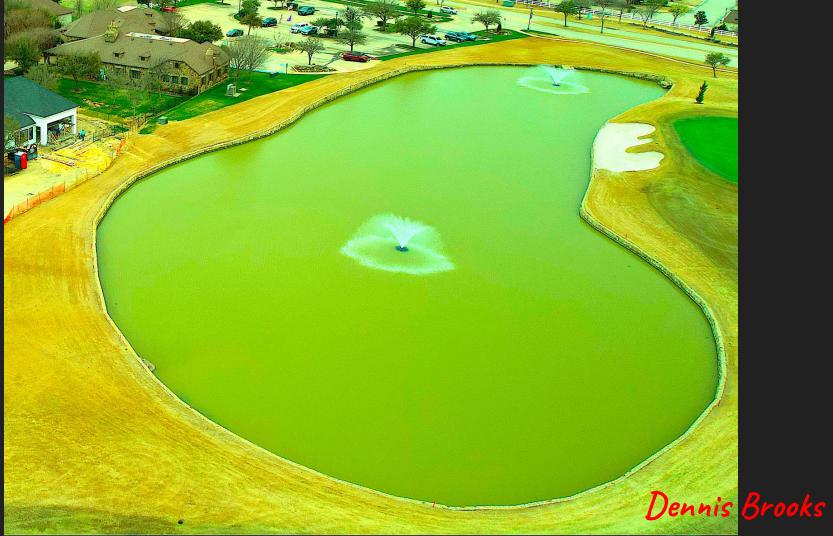

ingerbread Man in Cocoa to a manger with lots of lights. Some houses decorated front and back.



Dennis Brooks





Eye level to 60 feet.

Dennis Brooks

#### Remove Grass - Dirt Foundation May 2023



#### Foundation Forms - Lined and Rebar



## Framing and Sheeting Sep 23





#### Built to Roof - Wood then Felt





#### Metal Roof, Porch - Begin Stone Clad Nov 23





#### Stone Clad to Window Level





#### West Well Rocked - East Well Foundation





#### East Well Build - Window Stucco





## Sign Wall Rebar





### Sign Wall in Concrete Block



#### Doorway Finished - Sign Wall Coated



#### Flower Beds





Dennis Brooks

#### Hard To Photograph in Dark







#### Met Objective - See in Distance



### Twilight for Best Exposure





Dennis Brooks

## Completed





















#### RESTORING OLDER DRONES

**DJI INSPIRE 1 / RAW** HAS TWO LINKED CONTROLLERS. ONE PERSON FLIES THE **DRONE AND ONE OPERATES THE** CAMERA. A THIRD MAINTAINS VLOS. **HUGE AMOUNT OF COOPERATION** REQUIRED!



#### MAVIC MINI ASSORTED CRASHES













#### MINI ACCESSORIES















#### **DISTANT VIEWS**



MINI 2 FROM GARDENIA



Dennis Brooks

AIR 2S ROBSON FROM DENTON WATER NORTH

#### TEACHING - HOLYSTONE





# THANK-

## For Attending