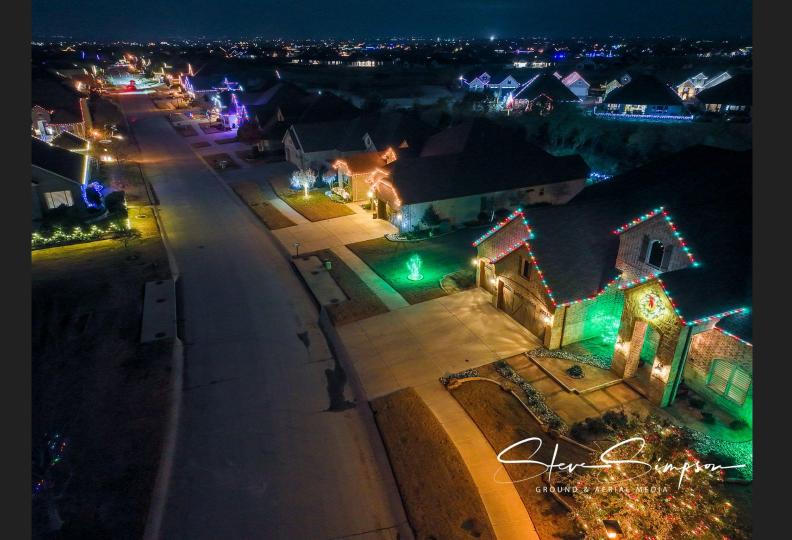

## Steve Simpson Images...

DJI Air 3s & Mini Pro 4

## Dennis Brooks Images...

Mini Pro 3

Snowflakes in a present box chosen for this street's theme.

Dennis Brooks

Lightened to bring out the manger. This was a well balanced display.

Dennis Brooks

Several homes chose a two story Santa to display in their yards.

Dennis Brooks

A two story Grinch, a variety from the Gingerbread Man in Cocoa to a manger with lots of lights. Some houses decorated front and back.

Dennis Brooks

Eye level to 60 feet.

Dennis Brooks