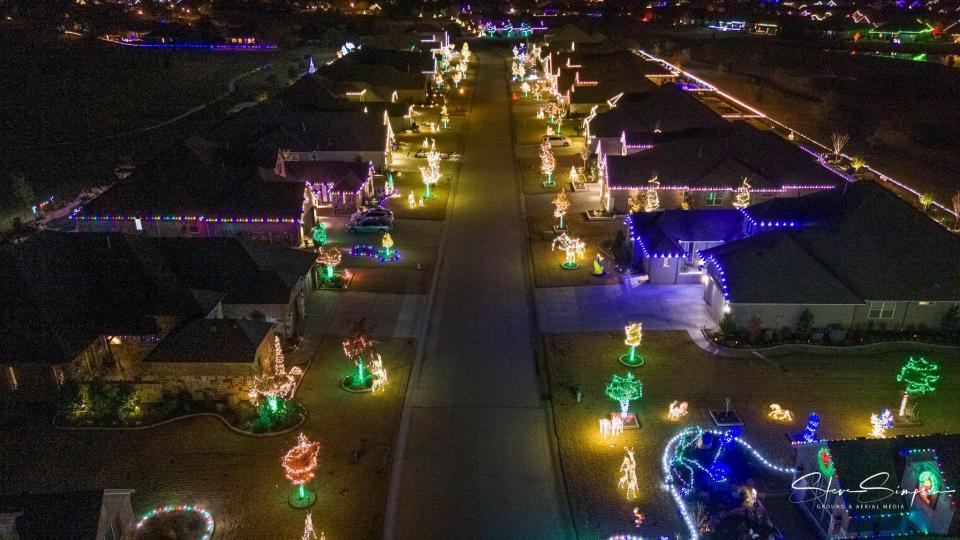

## Circle Of Sticks Shows Location

Dennis Brooks

A two story Grinch, a variety from the Gingerbread Man in Cocoa to a manger with lots of lights. Some houses decorated front and back.

Dennis Brooks

Eye level to 60 feet.

Dennis Brooks