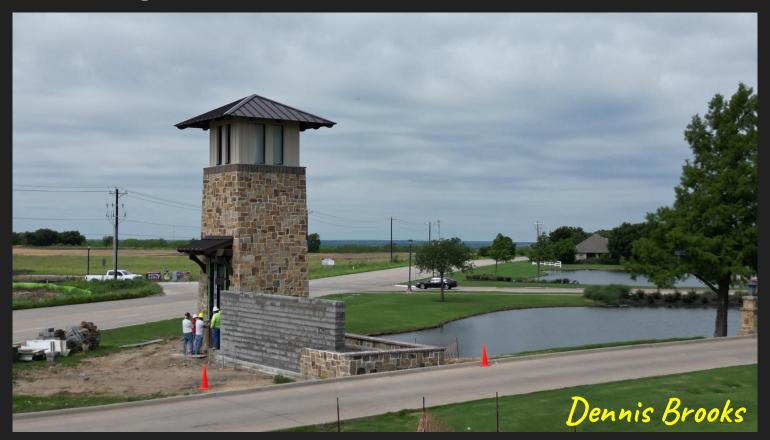

eme.



Dennis Brooks



Lightened to bring out the manger. This was a well balanced display.

Dennis Brooks







Several homes chose a two story Santa to display in their yards.

Dennis Brooks

A two story Grinch, a variety from the Gingerbread Man in Cocoa to a manger with lots of lights. Some houses decorated front and back.



Dennis Brooks





Eye level to 60 feet.

Dennis Brooks

#### Remove Grass - Dirt Foundation May 2023



#### Foundation Forms - Lined and Rebar



## Framing and Sheeting Sep 23





#### Built to Roof - Wood then Felt





#### Metal Roof, Porch - Begin Stone Clad Nov 23





#### Stone Clad to Window Level





#### West Well Rocked - East Well Foundation





#### East Well Build - Window Stucco





## Sign Wall Rebar





### Sign Wall in Concrete Block



#### Doorway Finished - Sign Wall Coated



#### Flower Beds





Dennis Brooks

#### Hard To Photograph in Dark







#### Met Objective - See in Distance



### Twilight for Best Exposure





Dennis Brooks

## Completed





















#### RESTORING OLDER DRONES

**DJI INSPIRE 1 / RAW** HAS TWO LINKED CONTROLLERS. ONE PERSON FLIES THE **DRONE AND ONE OPERATES THE** CAMERA. A THIRD MAINTAINS VLOS. **HUGE AMOUNT OF COOPERATION** REQUIRED!



#### MAVIC MINI ASSORTED CRASHES













#### MINI ACCESSORIES















#### **DISTANT VIEWS**



MINI 2 FROM GARDENIA



Dennis Brooks

AIR 2S ROBSON FROM DENTON WATER NORTH

#### TEACHING - HOLYSTONE





# THANK-

## For Attending