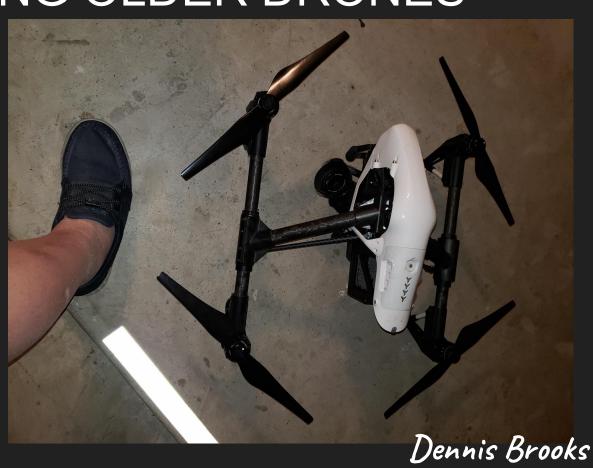

#### RESTORING OLDER DRONES

**DJI INSPIRE 1 / RAW** HAS TWO LINKED CONTROLLERS. ONE PERSON FLIES THE **DRONE AND ONE OPERATES THE** CAMERA. A THIRD MAINTAINS VLOS. **HUGE AMOUNT OF COOPERATION** REQUIRED!