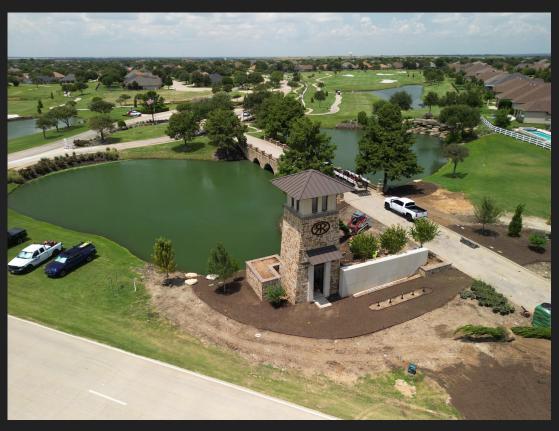

was a well balanced display.

Dennis Brooks







Several homes chose a two story Santa to display in their yards.

Dennis Brooks

A two story Grinch, a variety from the Gingerbread Man in Cocoa to a manger with lots of lights. Some houses decorated front and back.



Dennis Brooks





Eye level to 60 feet.

Dennis Brooks

#### Remove Grass - Dirt Foundation May 2023



#### Foundation Forms - Lined and Rebar



## Framing and Sheeting Sep 23





#### Built to Roof - Wood then Felt





#### Metal Roof, Porch - Begin Stone Clad Nov 23





#### Stone Clad to Window Level





#### West Well Rocked - East Well Foundation





#### East Well Build - Window Stucco





## Sign Wall Rebar





### Sign Wall in Concrete Block



#### Doorway Finished - Sign Wall Coated



#### Flower Beds





Dennis Brooks

#### Hard To Photograph in Dark







#### Met Objective - See in Distance



### Twilight for Best Exposure





Dennis Brooks

## Completed





















#### RESTORING OLDER DRONES

**DJI INSPIRE 1 / RAW** HAS TWO LINKED CONTROLLERS. ONE PERSON FLIES THE **DRONE AND ONE OPERATES THE** CAMERA. A THIRD MAINTAINS VLOS. **HUGE AMOUNT OF COOPERATION** REQUIRED!



#### MAVIC MINI ASSORTED CRASHES













#### MINI ACCESSORIES















#### **DISTANT VIEWS**



MINI 2 FROM GARDENIA



Dennis Brooks

AIR 2S ROBSON FROM DENTON WATER NORTH

#### TEACHING - HOLYSTONE





# THANK-

## For Attending