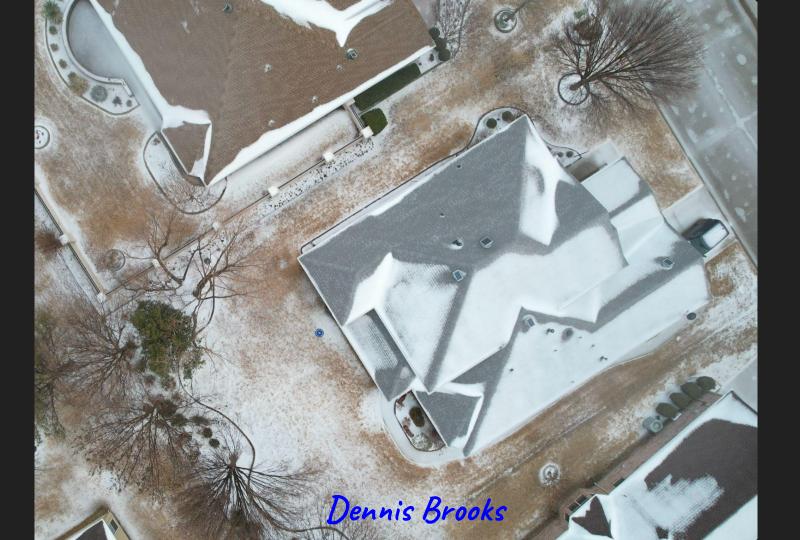

## Dennis Brooks Images...

Mini Pro 3

Snowflakes in a present box chosen for this street's theme.

Dennis Brooks

Lightened to bring out the manger. This was a well balanced display.

Dennis Brooks

Several homes chose a two story Santa to display in their yards.

Dennis Brooks

A two story Grinch, a variety from the Gingerbread Man in Cocoa to a manger with lots of lights. Some houses decorated front and back.

Dennis Brooks

Eye level to 60 feet.

Dennis Brooks