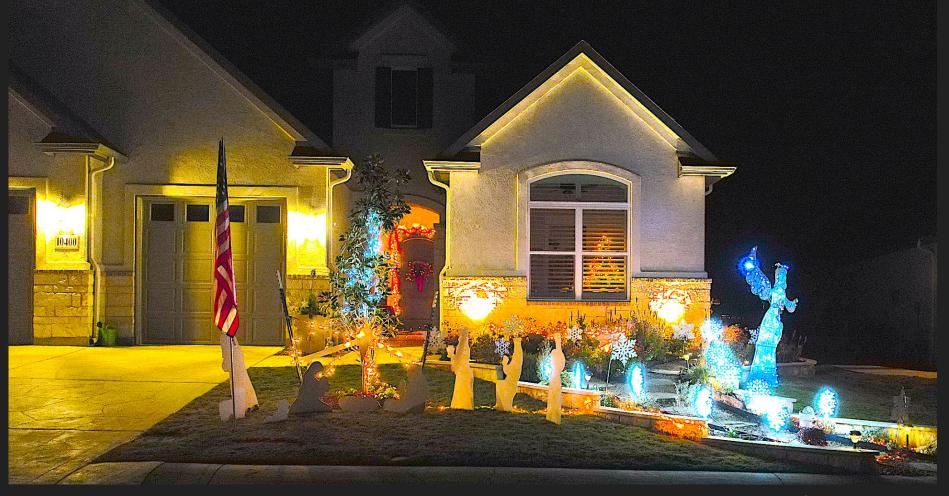

## Dennis Brooks Images...

Mini Pro 3

Snowflakes in a present box chosen for this street's theme.

Dennis Brooks

Lightened to bring out the manger. This was a well balanced display.

Dennis Brooks

Several homes chose a two story Santa to display in their yards.

Dennis Brooks

A two story Grinch, a variety from the Gingerbread Man in Cocoa to a manger with lots of lights. Some houses decorated front and back.

Dennis Brooks

Eye level to 60 feet.

Dennis Brooks