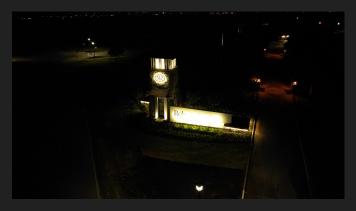

veral homes chose a two story Santa to display in their yards.

Dennis Brooks

A two story Grinch, a variety from the Gingerbread Man in Cocoa to a manger with lots of lights. Some houses decorated front and back.



Dennis Brooks





Eye level to 60 feet.

Dennis Brooks

#### Remove Grass - Dirt Foundation May 2023



#### Foundation Forms - Lined and Rebar



## Framing and Sheeting Sep 23





#### Built to Roof - Wood then Felt





#### Metal Roof, Porch - Begin Stone Clad Nov 23





#### Stone Clad to Window Level





#### West Well Rocked - East Well Foundation





#### East Well Build - Window Stucco





## Sign Wall Rebar





### Sign Wall in Concrete Block



#### Doorway Finished - Sign Wall Coated



#### Flower Beds





Dennis Brooks

#### Hard To Photograph in Dark







#### Met Objective - See in Distance



### Twilight for Best Exposure





Dennis Brooks

## Completed





















#### RESTORING OLDER DRONES

**DJI INSPIRE 1 / RAW** HAS TWO LINKED CONTROLLERS. ONE PERSON FLIES THE **DRONE AND ONE OPERATES THE** CAMERA. A THIRD MAINTAINS VLOS. **HUGE AMOUNT OF COOPERATION** REQUIRED!



#### MAVIC MINI ASSORTED CRASHES













#### MINI ACCESSORIES















#### **DISTANT VIEWS**



MINI 2 FROM GARDENIA



Dennis Brooks

AIR 2S ROBSON FROM DENTON WATER NORTH

#### TEACHING - HOLYSTONE





# THANK-

## For Attending