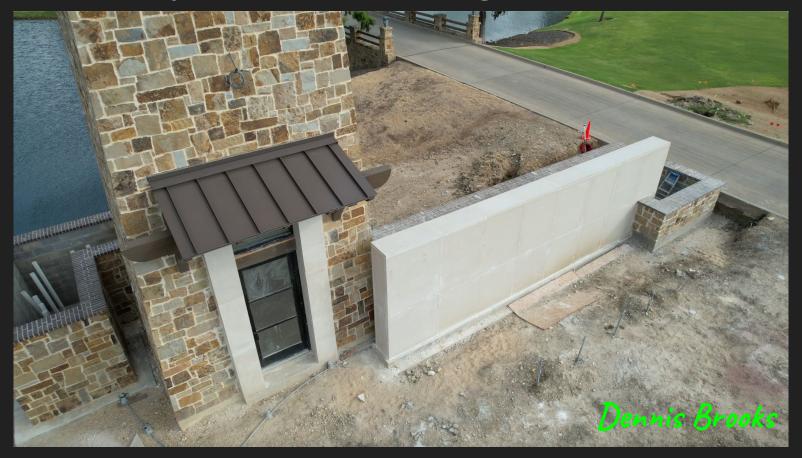

out the manger. This was a well balanced display.

Dennis Brooks







Several homes chose a two story Santa to display in their yards.

Dennis Brooks

A two story Grinch, a variety from the Gingerbread Man in Cocoa to a manger with lots of lights. Some houses decorated front and back.



Dennis Brooks





Eye level to 60 feet.

Dennis Brooks

#### Remove Grass - Dirt Foundation May 2023



#### Foundation Forms - Lined and Rebar



## Framing and Sheeting Sep 23





#### Built to Roof - Wood then Felt





#### Metal Roof, Porch - Begin Stone Clad Nov 23





#### Stone Clad to Window Level





#### West Well Rocked - East Well Foundation





#### East Well Build - Window Stucco





## Sign Wall Rebar





### Sign Wall in Concrete Block



#### Doorway Finished - Sign Wall Coated



#### Flower Beds





Dennis Brooks

#### Hard To Photograph in Dark







#### Met Objective - See in Distance



### Twilight for Best Exposure





Dennis Brooks

## Completed





















#### RESTORING OLDER DRONES

**DJI INSPIRE 1 / RAW** HAS TWO LINKED CONTROLLERS. ONE PERSON FLIES THE **DRONE AND ONE OPERATES THE** CAMERA. A THIRD MAINTAINS VLOS. **HUGE AMOUNT OF COOPERATION** REQUIRED!



#### MAVIC MINI ASSORTED CRASHES













#### MINI ACCESSORIES















#### **DISTANT VIEWS**



MINI 2 FROM GARDENIA



Dennis Brooks

AIR 2S ROBSON FROM DENTON WATER NORTH

#### TEACHING - HOLYSTONE





# THANK-

## For Attending