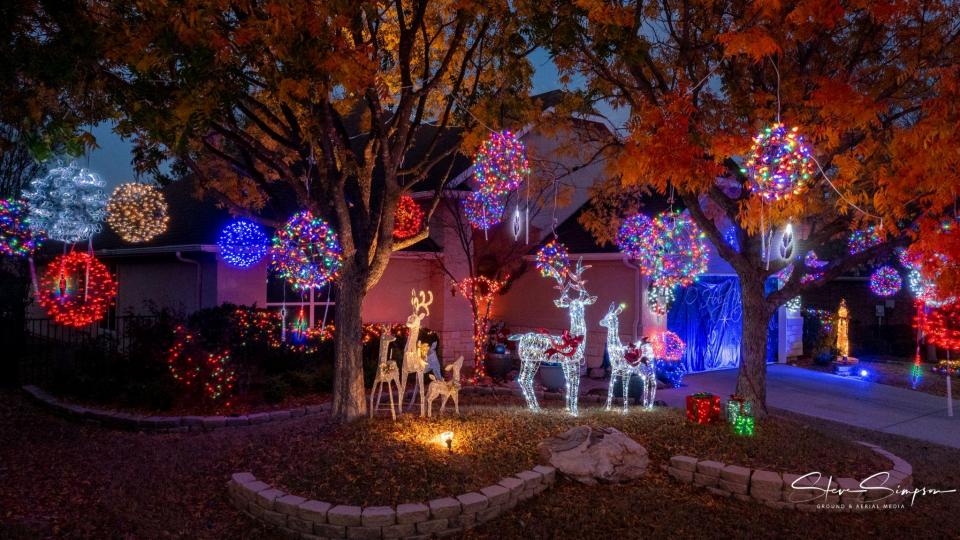

## Dennis Brooks Images...

Mini Pro 3

Snowflakes in a present box chosen for this street's theme.

Dennis Brooks

Lightened to bring out the manger. This was a well balanced display.

Dennis Brooks

Several homes chose a two story Santa to display in their yards.

Dennis Brooks

A two story Grinch, a variety from the Gingerbread Man in Cocoa to a manger with lots of lights. Some houses decorated front and back.

Dennis Brooks

Eye level to 60 feet.

Dennis Brooks