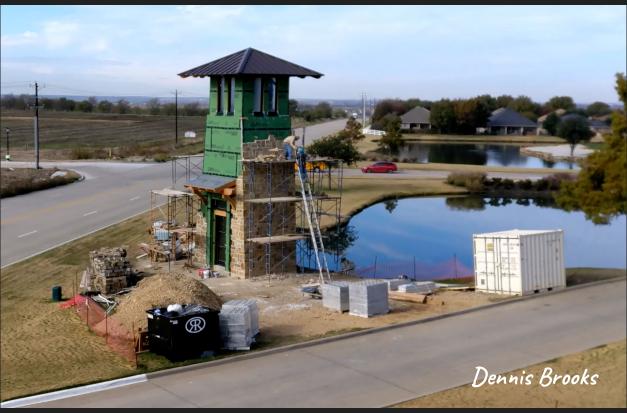

#### Metal Roof, Porch - Begin Stone Clad Nov 23

#### Stone Clad to Window Level