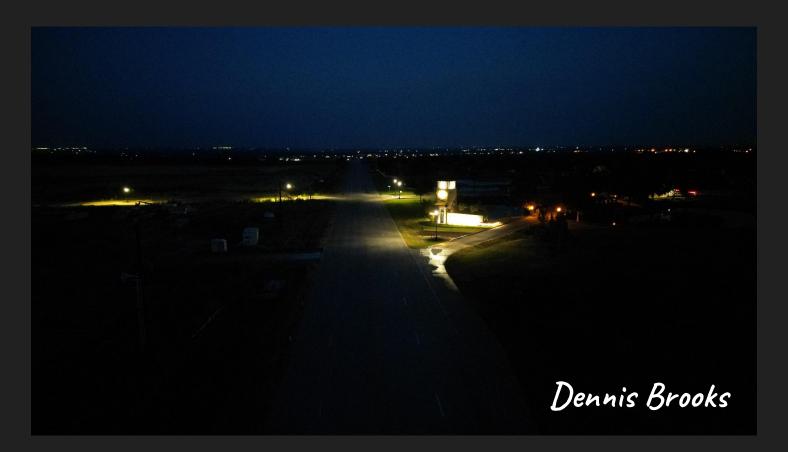

play in their yards.

Dennis Brooks

A two story Grinch, a variety from the Gingerbread Man in Cocoa to a manger with lots of lights. Some houses decorated front and back.



Dennis Brooks





Eye level to 60 feet.

Dennis Brooks

#### Remove Grass - Dirt Foundation May 2023



#### Foundation Forms - Lined and Rebar



## Framing and Sheeting Sep 23





#### Built to Roof - Wood then Felt





#### Metal Roof, Porch - Begin Stone Clad Nov 23





#### Stone Clad to Window Level





#### West Well Rocked - East Well Foundation





#### East Well Build - Window Stucco





## Sign Wall Rebar





### Sign Wall in Concrete Block



#### Doorway Finished - Sign Wall Coated



#### Flower Beds





Dennis Brooks

#### Hard To Photograph in Dark







#### Met Objective - See in Distance



### Twilight for Best Exposure





Dennis Brooks

## Completed





















#### RESTORING OLDER DRONES

**DJI INSPIRE 1 / RAW** HAS TWO LINKED CONTROLLERS. ONE PERSON FLIES THE **DRONE AND ONE OPERATES THE** CAMERA. A THIRD MAINTAINS VLOS. **HUGE AMOUNT OF COOPERATION** REQUIRED!



#### MAVIC MINI ASSORTED CRASHES













#### MINI ACCESSORIES















#### **DISTANT VIEWS**



MINI 2 FROM GARDENIA



Dennis Brooks

AIR 2S ROBSON FROM DENTON WATER NORTH

#### TEACHING - HOLYSTONE





# THANK-

## For Attending