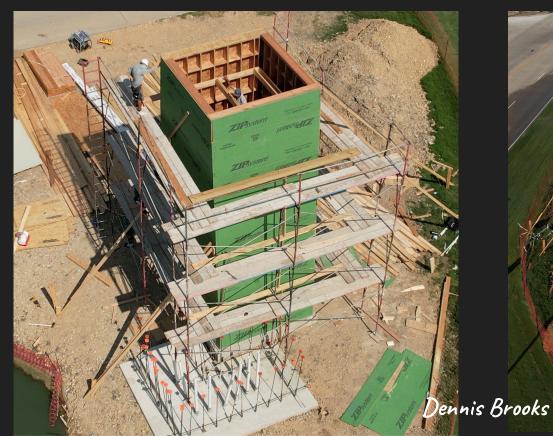

#### Metal Roof, Porch - Begin Stone Clad Nov 23

#### Stone Clad to Window Level