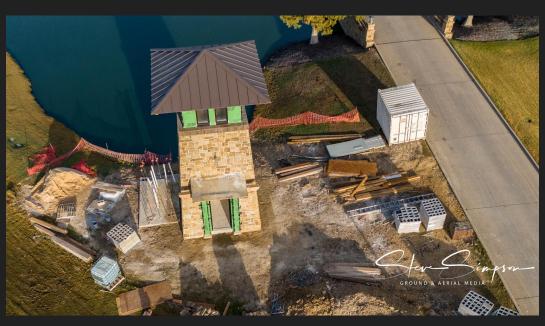

s Shows Location





































## Dennis Brooks Images...

Mini Pro 3





Snowflakes in a present box chosen for this street's theme.



Dennis Brooks



Lightened to bring out the manger. This was a well balanced display.

Dennis Brooks







Several homes chose a two story Santa to display in their yards.

Dennis Brooks

A two story Grinch, a variety from the Gingerbread Man in Cocoa to a manger with lots of lights. Some houses decorated front and back.



Dennis Brooks





Eye level to 60 feet.

Dennis Brooks

#### Remove Grass - Dirt Foundation May 2023



#### Foundation Forms - Lined and Rebar



## Framing and Sheeting Sep 23





#### Built to Roof - Wood then Felt





#### Metal Roof, Porch - Begin Stone Clad Nov 23





#### Stone Clad to Window Level





#### West Well Rocked - East Well Foundation





#### East Well Build - Window Stucco





## Sign Wall Rebar





### Sign Wall in Concrete Block



#### Doorway Finished - Sign Wall Coated



#### Flower Beds





Dennis Brooks

#### Hard To Photograph in Dark







#### Met Objective - See in Distance



### Twilight for Best Exposure





Dennis Brooks

## Completed





















#### RESTORING OLDER DRONES

**DJI INSPIRE 1 / RAW** HAS TWO LINKED CONTROLLERS. ONE PERSON FLIES THE **DRONE AND ONE OPERATES THE** CAMERA. A THIRD MAINTAINS VLOS. **HUGE AMOUNT OF COOPERATION** REQUIRED!



#### MAVIC MINI ASSORTED CRASHES













#### MINI ACCESSORIES















#### **DISTANT VIEWS**



MINI 2 FROM GARDENIA



Dennis Brooks

AIR 2S ROBSON FROM DENTON WATER NORTH

####