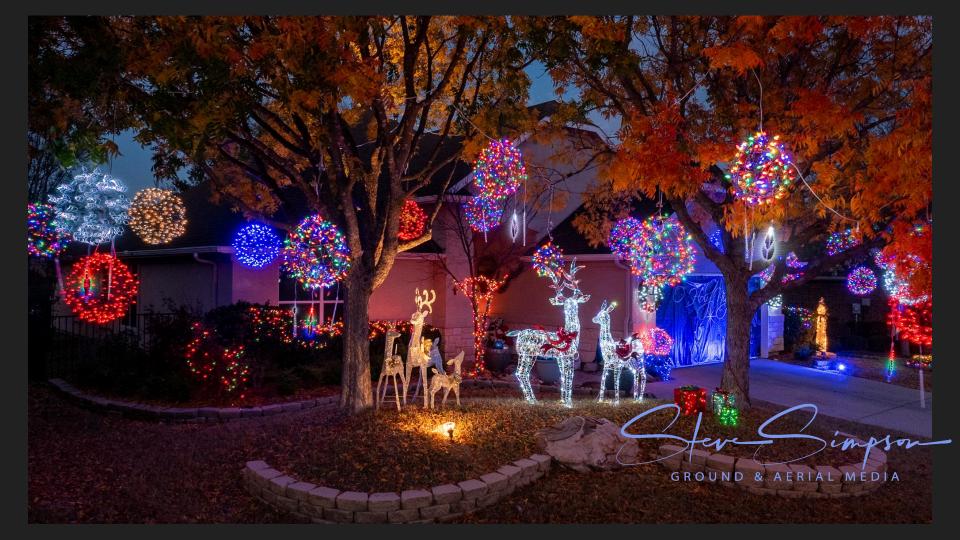

## Dennis Brooks Images...

Mini Pro 3

Snowflakes in a present box chosen for this street's theme.

Dennis Brooks

Lightened to bring out the manger. This was a well balanced display.

Dennis Brooks

Several homes chose a two story Santa to display in their yards.

Dennis Brooks

A two story Grinch, a variety from the Gingerbread Man in Cocoa to a manger with lots of lights. Some houses decorated front and back.

Dennis Brooks

Eye level to 60 feet.

Dennis Brooks