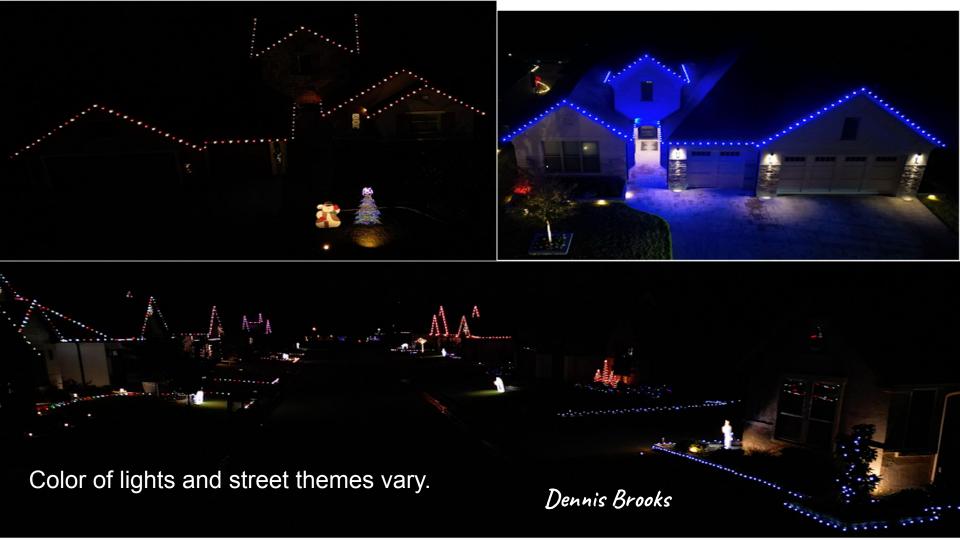

## Dennis Brooks Images...

Mini Pro 3

Snowflakes in a present box chosen for this street's theme.

Dennis Brooks

Lightened to bring out the manger. This was a well balanced display.

Dennis Brooks

Several homes chose a two story Santa to display in their yards.

Dennis Brooks

A two story Grinch, a variety from the Gingerbread Man in Cocoa to a manger with lots of lights. Some houses decorated front and back.

Dennis Brooks

Eye level to 60 feet.

Dennis Brooks