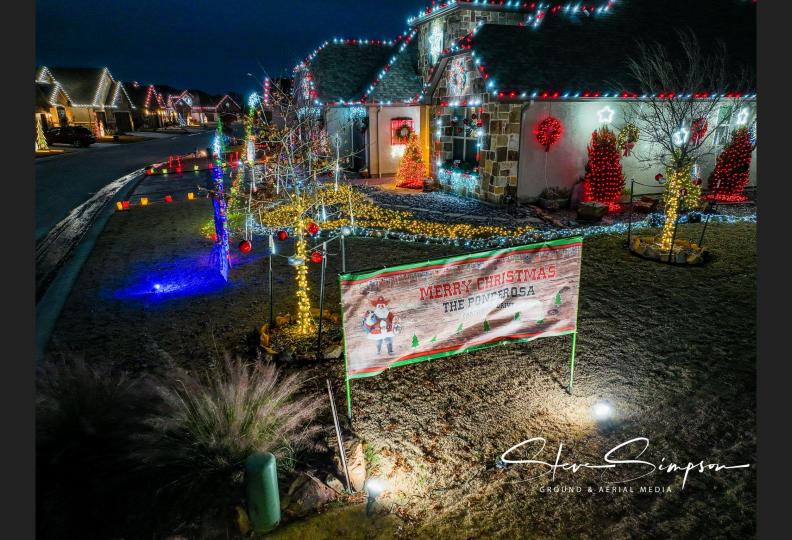

## Dennis Brooks Images...

Mini Pro 3

Snowflakes in a present box chosen for this street's theme.

Dennis Brooks

Lightened to bring out the manger. This was a well balanced display.

Dennis Brooks

Several homes chose a two story Santa to display in their yards.

Dennis Brooks

A two story Grinch, a variety from the Gingerbread Man in Cocoa to a manger with lots of lights. Some houses decorated front and back.

Dennis Brooks

Eye level to 60 feet.

Dennis Brooks