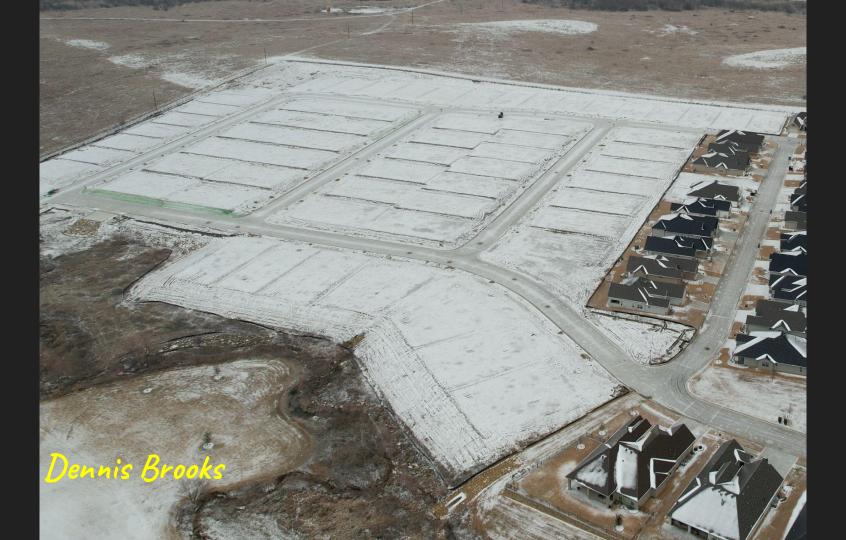

he Gingerbread Man in Cocoa to a manger with lots of lights. Some houses decorated front and back.



Dennis Brooks





Eye level to 60 feet.

Dennis Brooks

#### Remove Grass - Dirt Foundation May 2023



#### Foundation Forms - Lined and Rebar



## Framing and Sheeting Sep 23





#### Built to Roof - Wood then Felt





#### Metal Roof, Porch - Begin Stone Clad Nov 23





#### Stone Clad to Window Level





#### West Well Rocked - East Well Foundation





#### East Well Build - Window Stucco





## Sign Wall Rebar





### Sign Wall in Concrete Block



#### Doorway Finished - Sign Wall Coated



#### Flower Beds





Dennis Brooks

#### Hard To Photograph in Dark







#### Met Objective - See in Distance



### Twilight for Best Exposure





Dennis Brooks

## Completed





















#### RESTORING OLDER DRONES

**DJI INSPIRE 1 / RAW** HAS TWO LINKED CONTROLLERS. ONE PERSON FLIES THE **DRONE AND ONE OPERATES THE** CAMERA. A THIRD MAINTAINS VLOS. **HUGE AMOUNT OF COOPERATION** REQUIRED!



#### MAVIC MINI ASSORTED CRASHES













#### MINI ACCESSORIES















#### **DISTANT VIEWS**



MINI 2 FROM GARDENIA



Dennis Brooks

AIR 2S ROBSON FROM DENTON WATER NORTH

#### TEACHING - HOLYSTONE





# THANK-

## For Attending