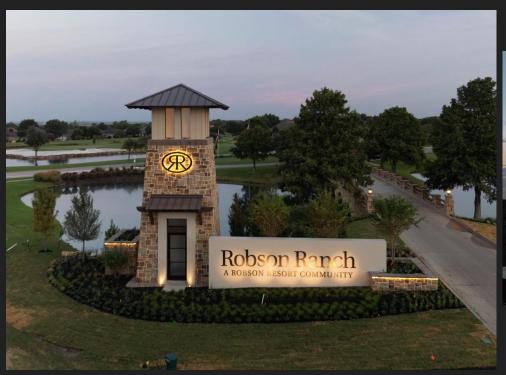

s

A two story Grinch, a variety from the Gingerbread Man in Cocoa to a manger with lots of lights. Some houses decorated front and back.



Dennis Brooks





Eye level to 60 feet.

Dennis Brooks

#### Remove Grass - Dirt Foundation May 2023



#### Foundation Forms - Lined and Rebar



## Framing and Sheeting Sep 23





#### Built to Roof - Wood then Felt





#### Metal Roof, Porch - Begin Stone Clad Nov 23





#### Stone Clad to Window Level





#### West Well Rocked - East Well Foundation





#### East Well Build - Window Stucco





## Sign Wall Rebar





### Sign Wall in Concrete Block



#### Doorway Finished - Sign Wall Coated



#### Flower Beds





Dennis Brooks

#### Hard To Photograph in Dark







#### Met Objective - See in Distance



### Twilight for Best Exposure





Dennis Brooks

## Completed





















#### RESTORING OLDER DRONES

**DJI INSPIRE 1 / RAW** HAS TWO LINKED CONTROLLERS. ONE PERSON FLIES THE **DRONE AND ONE OPERATES THE** CAMERA. A THIRD MAINTAINS VLOS. **HUGE AMOUNT OF COOPERATION** REQUIRED!



#### MAVIC MINI ASSORTED CRASHES













#### MINI ACCESSORIES















#### **DISTANT VIEWS**



MINI 2 FROM GARDENIA



Dennis Brooks

AIR 2S ROBSON FROM DENTON WATER NORTH

#### TEACHING - HOLYSTONE





# THANK-

## For Attending