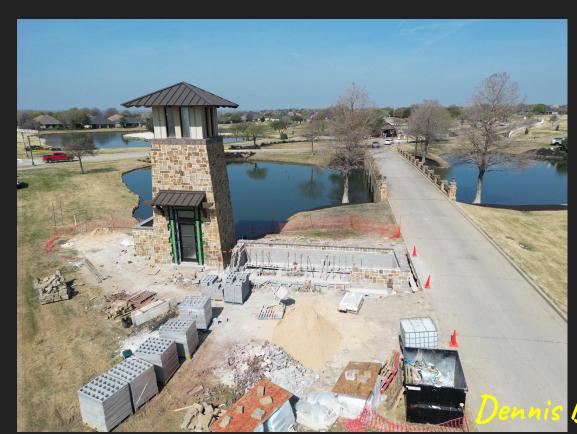

esent box chosen for this street's theme.



Dennis Brooks



Lightened to bring out the manger. This was a well balanced display.

Dennis Brooks







Several homes chose a two story Santa to display in their yards.

Dennis Brooks

A two story Grinch, a variety from the Gingerbread Man in Cocoa to a manger with lots of lights. Some houses decorated front and back.



Dennis Brooks





Eye level to 60 feet.

Dennis Brooks

#### Remove Grass - Dirt Foundation May 2023



#### Foundation Forms - Lined and Rebar



## Framing and Sheeting Sep 23





#### Built to Roof - Wood then Felt





#### Metal Roof, Porch - Begin Stone Clad Nov 23





#### Stone Clad to Window Level





#### West Well Rocked - East Well Foundation





#### East Well Build - Window Stucco





## Sign Wall Rebar





### Sign Wall in Concrete Block



#### Doorway Finished - Sign Wall Coated



#### Flower Beds





Dennis Brooks

#### Hard To Photograph in Dark







#### Met Objective - See in Distance



### Twilight for Best Exposure





Dennis Brooks

## Completed





















#### RESTORING OLDER DRONES

**DJI INSPIRE 1 / RAW** HAS TWO LINKED CONTROLLERS. ONE PERSON FLIES THE **DRONE AND ONE OPERATES THE** CAMERA. A THIRD MAINTAINS VLOS. **HUGE AMOUNT OF COOPERATION** REQUIRED!



#### MAVIC MINI ASSORTED CRASHES













#### MINI ACCESSORIES















#### **DISTANT VIEWS**



MINI 2 FROM GARDENIA



Dennis Brooks

AIR 2S ROBSON FROM DENTON WATER NORTH

#### TEACHING - HOLYSTONE





# THANK-

## For Attending