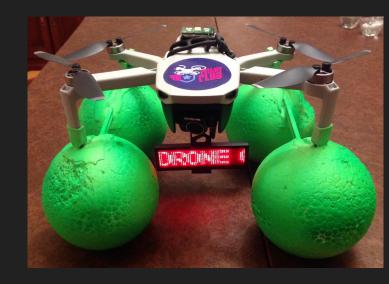

- Wood then Felt





#### Metal Roof, Porch - Begin Stone Clad Nov 23





#### Stone Clad to Window Level





#### West Well Rocked - East Well Foundation





#### East Well Build - Window Stucco





## Sign Wall Rebar





### Sign Wall in Concrete Block



#### Doorway Finished - Sign Wall Coated



#### Flower Beds





Dennis Brooks

#### Hard To Photograph in Dark







#### Met Objective - See in Distance



### Twilight for Best Exposure





Dennis Brooks

## Completed





















#### RESTORING OLDER DRONES

**DJI INSPIRE 1 / RAW** HAS TWO LINKED CONTROLLERS. ONE PERSON FLIES THE **DRONE AND ONE OPERATES THE** CAMERA. A THIRD MAINTAINS VLOS. **HUGE AMOUNT OF COOPERATION** REQUIRED!



#### MAVIC MINI ASSORTED CRASHES













#### MINI ACCESSORIES















#### **DISTANT VIEWS**



MINI 2 FROM GARDENIA



Dennis Brooks

AIR 2S ROBSON FROM DENTON WATER NORTH

#### TEACHING - HOLYSTONE





# THANK-

## For Attending