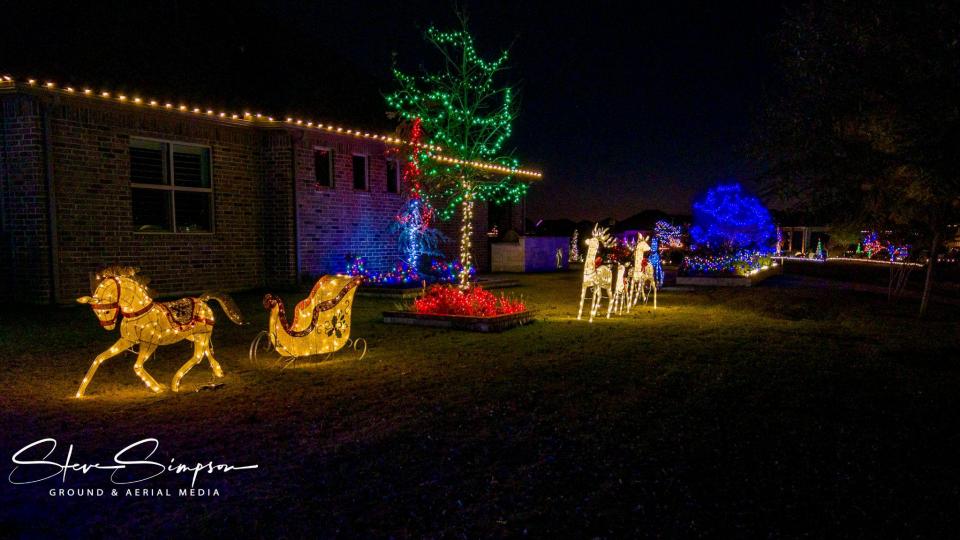

## Steve Simpson Images...

DJI Air 3s & Mini Pro 4

## Circle Of Sticks Shows Location