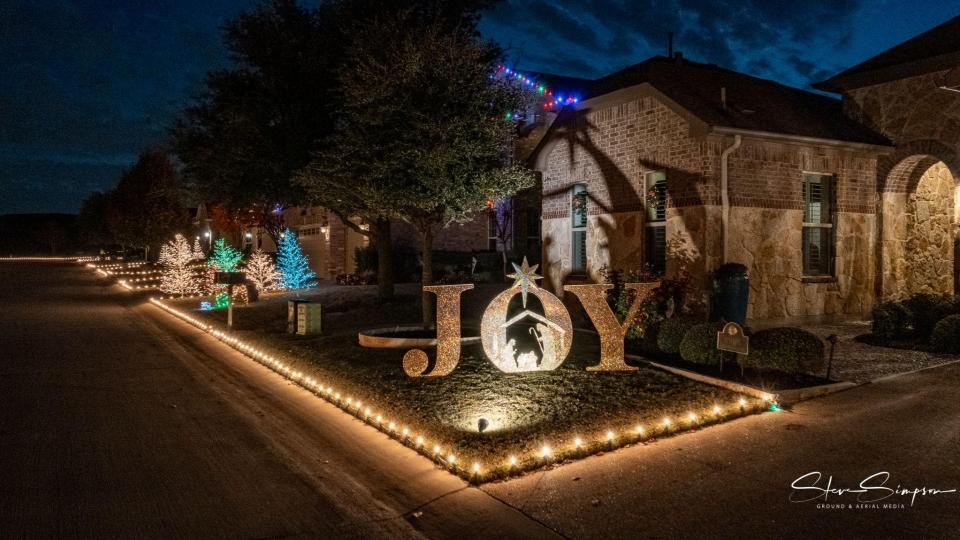

## Dennis Brooks Images...

Mini Pro 3

Snowflakes in a present box chosen for this street's theme.

Dennis Brooks

Lightened to bring out the manger. This was a well balanced display.

Dennis Brooks

Several homes chose a two story Santa to display in their yards.