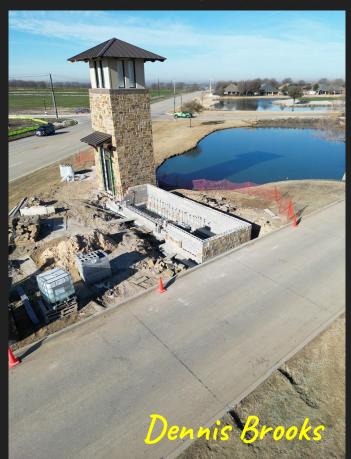

#### West Well Rocked - East Well Foundation

#### East Well Build - Window Stucco