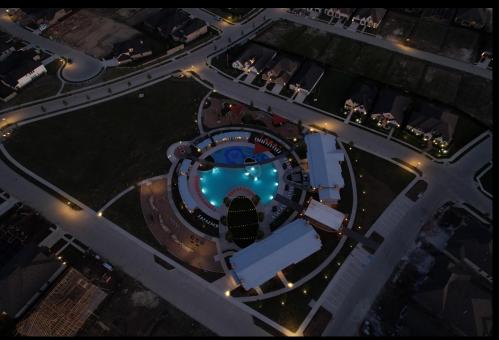

BOUT HIS AIR 2S FLY MORE AND AIR 3 FLY MORE, WITH ACCESSORIES AFTER THE MEETING

THE BELLY LIGHT OF MY AIR 2S SHOWS A SAFE NIGHT LANDING ENVIRONMENT. I ALSO HAVE ELECTRIC FLARES TO WARN TRAFFIC.

WHAT IS "OFFICIALLY" NIGHT, OFFICIAL SUNSET TO OFFICIAL SUNRISE. IT IS NOT A MATTER OF HOW DARK IT IS, IT IS WHETHER THE SUN IS BELOW THE HORIZON.



OFFICIALLY DARK AS THE SUN IS BELOW THE EVENING HORIZON

NOT DARK, SUN IS ABOVE THE HORIZON AT DAWN

#### THESES SEEM LIKE DAYLIGHT, BUT ACTUALLY AFTER DARK



NOTICE THE POOL AND FACILITY LIGHTS ARE ON

WE CAN STILL SEE THE ROADS AND LIGHT IN THE SKY, BUT DARK

## FULL DARK, FLYING AT 100 FEET AND BELOW



THE POOL AND STEVE'S HOUSE IN THE DARK



## FLYING HIGH, 400 FEET, IN THE DARK



## USING THE EV SETTING AT NIGHT





## THE INDOOR POOL







## NORTHGATE POOL



EV + 1.7

## USING A NEUTRAL DENSITY FILTER WITH THE EV SETTING





CHRISTMAS
VIEW HIGH
WITH HOUSE
ROOF LINES
TRIMMED

# ROOFLINE AND GLOBE PANORAMIC





## FLYING LOW FOR DECORATIONS



## BALANCING THE EV SETTING WITH CHRISTMAS LIGHTS AND A SPOTLIGHT





GREAT WAY TO START OR END YOUR DAY!!!