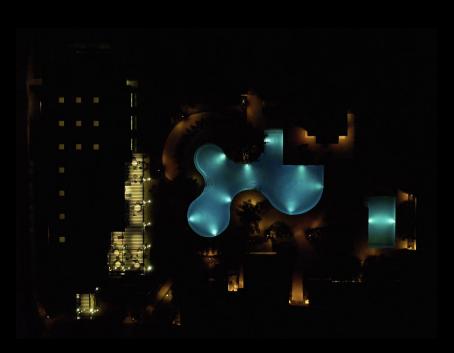

## FULL DARK, FLYING AT 100 FEET AND BELOW

THE POOL AND STEVE'S HOUSE IN THE DARK