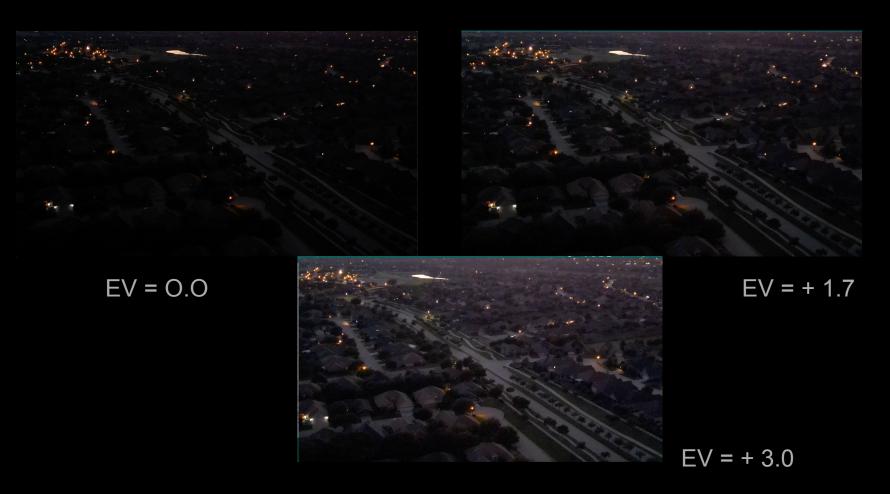

SEEKING A DRONE SEE STEVE ABOUT HIS AIR 2S FLY MORE AND AIR 3 FLY MORE, WITH ACCESSORIES AFTER THE MEETING

THE BELLY LIGHT OF MY AIR 2S SHOWS A SAFE NIGHT LANDING ENVIRONMENT. I ALSO HAVE ELECTRIC FLARES TO WARN TRAFFIC.

WHAT IS "OFFICIALLY" NIGHT, OFFICIAL SUNSET TO OFFICIAL SUNRISE. IT IS NOT A MATTER OF HOW DARK IT IS, IT IS WHETHER THE SUN IS BELOW THE HORIZON.



OFFICIALLY DARK AS THE SUN IS BELOW THE EVENING HORIZON

NOT DARK, SUN IS ABOVE THE HORIZON AT DAWN

#### THESES SEEM LIKE DAYLIGHT, BUT ACTUALLY AFTER DARK



NOTICE THE POOL AND FACILITY LIGHTS ARE ON

WE CAN STILL SEE THE ROADS AND LIGHT IN THE SKY, BUT DARK

## FULL DARK, FLYING AT 100 FEET AND BELOW



THE POOL AND STEVE'S HOUSE IN THE DARK



## FLYING HIGH, 400 FEET, IN THE DARK



## USING THE EV SETTING AT NIGHT





## THE INDOOR POOL







## NORTHGATE POOL



EV + 1.7

## USING A NEUTRAL DENSITY FILTER WITH THE EV SETTING





CHRISTMAS
VIEW HIGH
WITH HOUSE
ROOF LINES
TRIMMED

# ROOFLINE AND GLOBE PANORAMIC





## FLYING LOW FOR DECORATIONS



## BALANCING THE EV SETTING WITH CHRISTMAS LIGHTS AND A SPOTLIGHT





GREAT WAY TO START OR END YOUR DAY!!!