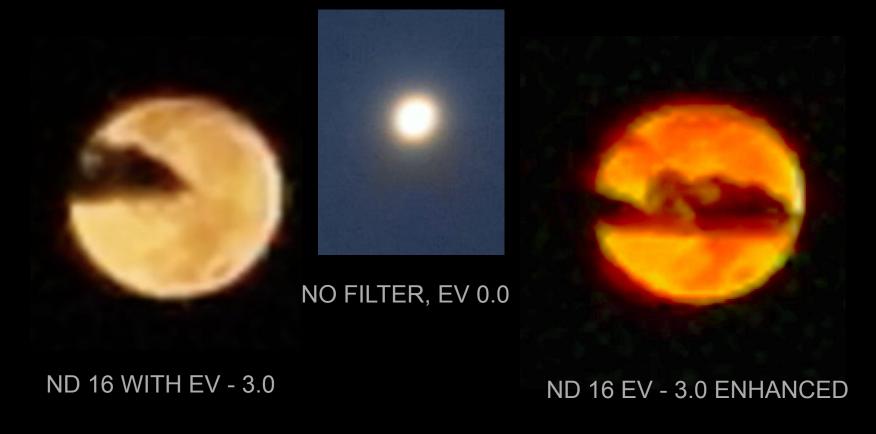

## USING A NEUTRAL DENSITY FILTER WITH THE EV SETTING

CHRISTMAS
VIEW HIGH
WITH HOUSE
ROOF LINES
TRIMMED