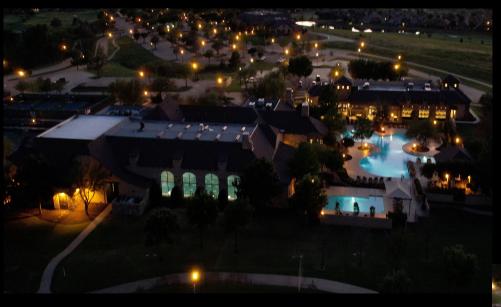

EEKING A DRONE SEE STEVE ABOUT HIS AIR 2S FLY MORE AND AIR 3 FLY MORE, WITH ACCESSORIES AFTER THE MEETING

THE BELLY LIGHT OF MY AIR 2S SHOWS A SAFE NIGHT LANDING ENVIRONMENT. I ALSO HAVE ELECTRIC FLARES TO WARN TRAFFIC.

WHAT IS "OFFICIALLY" NIGHT, OFFICIAL SUNSET TO OFFICIAL SUNRISE. IT IS NOT A MATTER OF HOW DARK IT IS, IT IS WHETHER THE SUN IS BELOW THE HORIZON.



OFFICIALLY DARK AS THE SUN IS BELOW THE EVENING HORIZON

NOT DARK, SUN IS ABOVE THE HORIZON AT DAWN

#### THESES SEEM LIKE DAYLIGHT, BUT ACTUALLY AFTER DARK



NOTICE THE POOL AND FACILITY LIGHTS ARE ON

WE CAN STILL SEE THE ROADS AND LIGHT IN THE SKY, BUT DARK

## FULL DARK, FLYING AT 100 FEET AND BELOW



THE POOL AND STEVE'S HOUSE IN THE DARK



## FLYING HIGH, 400 FEET, IN THE DARK



## USING THE EV SETTING AT NIGHT





## THE INDOOR POOL







## NORTHGATE POOL



EV + 1.7

## USING A NEUTRAL DENSITY FILTER WITH THE EV SETTING





CHRISTMAS
VIEW HIGH
WITH HOUSE
ROOF LINES
TRIMMED

# ROOFLINE AND GLOBE PANORAMIC





## FLYING LOW FOR DECORATIONS



## BALANCING THE EV SETTING WITH CHRISTMAS LIGHTS AND A SPOTLIGHT





GREAT WAY TO START OR END YOUR DAY!!!