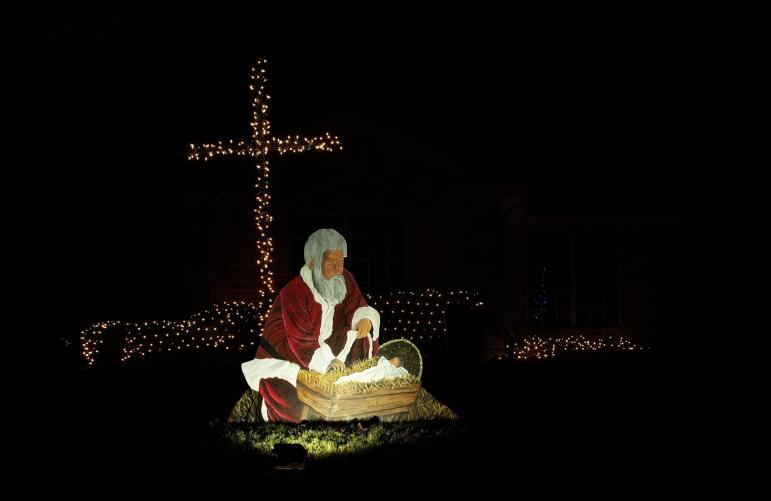

## BALANCING THE EV SETTING WITH CHRISTMAS LIGHTS AND A SPOTLIGHT

GREAT WAY TO START OR END YOUR DAY!!!