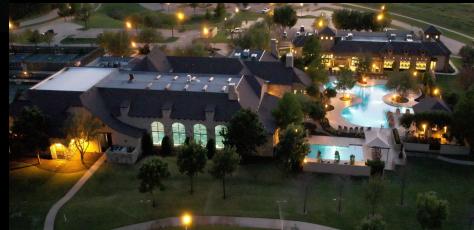

## FULL DARK, FLYING AT 100 FEET AND BELOW

THE POOL AND STEVE'S HOUSE IN THE DARK