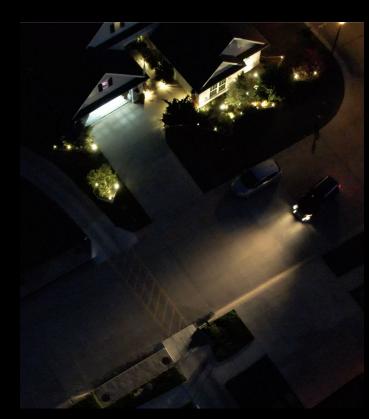

## FULL DARK, FLYING AT 100 FEET AND BELOW

THE POOL AND STEVE'S HOUSE IN THE DARK