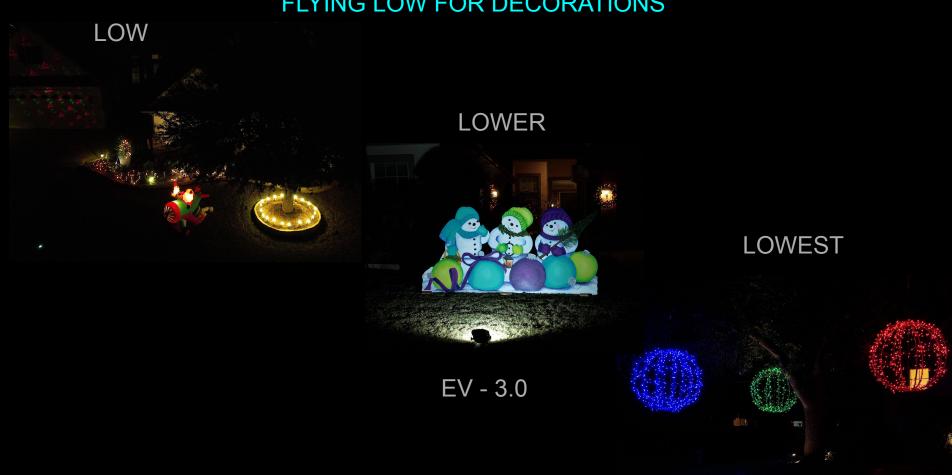

IALLY" NIGHT, OFFICIAL SUNSET TO OFFICIAL SUNRISE. IT IS NOT A MATTER OF HOW DARK IT IS, IT IS WHETHER THE SUN IS BELOW THE HORIZON.



OFFICIALLY DARK AS THE SUN IS BELOW THE EVENING HORIZON

NOT DARK, SUN IS ABOVE THE HORIZON AT DAWN

#### THESES SEEM LIKE DAYLIGHT, BUT ACTUALLY AFTER DARK



NOTICE THE POOL AND FACILITY LIGHTS ARE ON

WE CAN STILL SEE THE ROADS AND LIGHT IN THE SKY, BUT DARK

## FULL DARK, FLYING AT 100 FEET AND BELOW



THE POOL AND STEVE'S HOUSE IN THE DARK



## FLYING HIGH, 400 FEET, IN THE DARK



## USING THE EV SETTING AT NIGHT





## THE INDOOR POOL







## NORTHGATE POOL



EV + 1.7

## USING A NEUTRAL DENSITY FILTER WITH THE EV SETTING





CHRISTMAS
VIEW HIGH
WITH HOUSE
ROOF LINES
TRIMMED

# ROOFLINE AND GLOBE PANORAMIC





## FLYING LOW FOR DECORATIONS



## BALANCING THE EV SETTING WITH CHRISTMAS LIGHTS AND A SPOTLIGHT





GREAT WAY TO START OR END YOUR DAY!!!