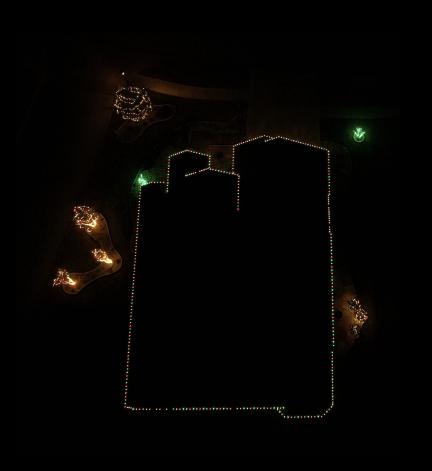

## FLYING LOW FOR DECORATIONS

## BALANCING THE EV SETTING WITH CHRISTMAS LIGHTS AND A SPOTLIGHT

GREAT WAY TO START OR END YOUR DAY!!!