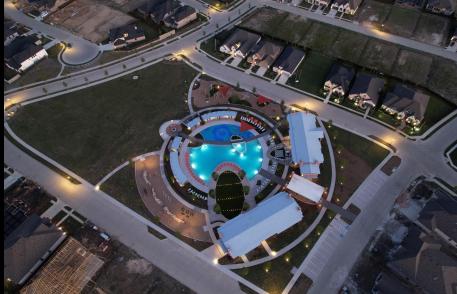

#### THESES SEEM LIKE DAYLIGHT, BUT ACTUALLY AFTER DARK

NOTICE THE POOL AND FACILITY LIGHTS ARE ON

WE CAN STILL SEE THE ROADS AND LIGHT IN THE SKY, BUT DARK

## FULL DARK, FLYING AT 100 FEET AND BELOW

THE POOL AND STEVE'S HOUSE IN THE DARK