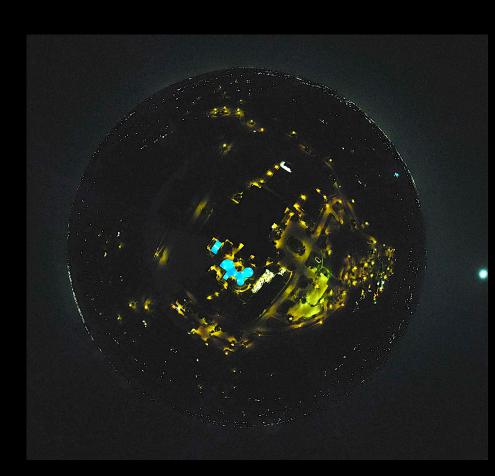

TO WARN TRAFFIC.

WHAT IS "OFFICIALLY" NIGHT, OFFICIAL SUNSET TO OFFICIAL SUNRISE. IT IS NOT A MATTER OF HOW DARK IT IS, IT IS WHETHER THE SUN IS BELOW THE HORIZON.



OFFICIALLY DARK AS THE SUN IS BELOW THE EVENING HORIZON

NOT DARK, SUN IS ABOVE THE HORIZON AT DAWN

#### THESES SEEM LIKE DAYLIGHT, BUT ACTUALLY AFTER DARK



NOTICE THE POOL AND FACILITY LIGHTS ARE ON

WE CAN STILL SEE THE ROADS AND LIGHT IN THE SKY, BUT DARK

## FULL DARK, FLYING AT 100 FEET AND BELOW



THE POOL AND STEVE'S HOUSE IN THE DARK



## FLYING HIGH, 400 FEET, IN THE DARK



## USING THE EV SETTING AT NIGHT





## THE INDOOR POOL







## NORTHGATE POOL



EV + 1.7

## USING A NEUTRAL DENSITY FILTER WITH THE EV SETTING





CHRISTMAS
VIEW HIGH
WITH HOUSE
ROOF LINES
TRIMMED

# ROOFLINE AND GLOBE PANORAMIC





## FLYING LOW FOR DECORATIONS



## BALANCING THE EV SETTING WITH CHRISTMAS LIGHTS AND A SPOTLIGHT





GREAT WAY TO START OR END YOUR DAY!!!