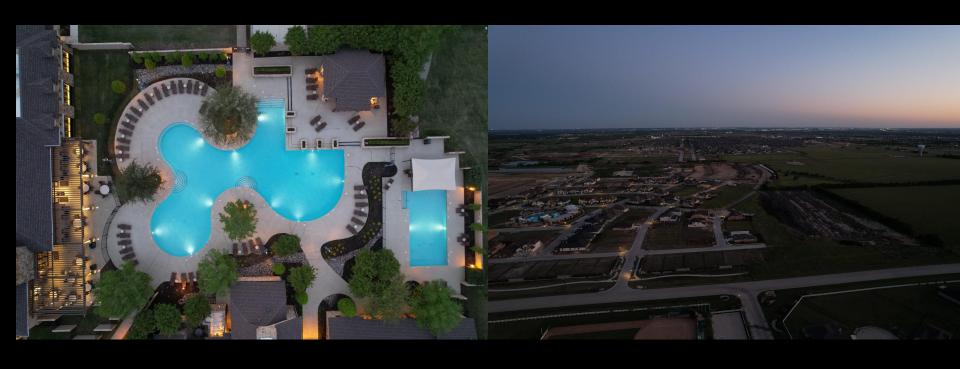

#### THESES SEEM LIKE DAYLIGHT, BUT ACTUALLY AFTER DARK

NOTICE THE POOL AND FACILITY LIGHTS ARE ON

WE CAN STILL SEE THE ROADS AND LIGHT IN THE SKY, BUT DARK